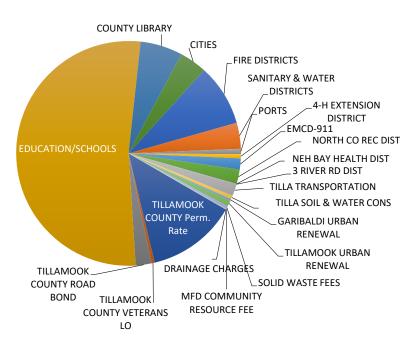

## WHO GETS THE TAX?

## 2021/22 TAX YEAR - Tillamook County

| DISTRICT NAME                | Tax Levied      | Distribution Schedule | %       |
|------------------------------|-----------------|-----------------------|---------|
| TILLAMOOK COUNTY Perm. Rate  | \$8,507,167.35  | 0.12951625            | 12.95%  |
| TILLAMOOK COUNTY VETERANS LO | \$286,330.83    | 0.00435921            | 0.44%   |
| TILLAMOOK COUNTY ROAD BOND   | \$1,497,647.06  | 0.02280073            | 2.28%   |
| EDUCATION/SCHOOLS            | \$34,624,008.67 | 0.52712866            | 52.71%  |
| COUNTY LIBRARY               | \$3,983,920.97  | 0.06065268            | 6.07%   |
| CITIES                       | \$2,601,442.34  | 0.03960532            | 3.96%   |
| FIRE DISTRICTS               | \$5,822,640.63  | 0.08864603            | 8.86%   |
| SANITARY & WATER DISTRICTS   | \$2,461,907.95  | 0.03748099            | 3.75%   |
| PORTS                        | \$502,954.60    | 0.00765717            | 0.77%   |
| 4-H EXTENSION DISTRICT       | \$390,092.20    | 0.00593891            | 0.59%   |
| EMCD-911                     | \$1,064,497.68  | 0.01620631            | 1.62%   |
| NORTH CO REC DIST            | \$1,330,099.77  | 0.02024993            | 2.02%   |
| NEH BAY HEALTH DIST          | \$44,485.70     | 0.00067727            | 0.07%   |
| 3 RIVER RD DIST              | \$19,596.82     | 0.00029835            | 0.03%   |
| TILLA TRANSPORTATION         | \$1,130,657.34  | 0.01721354            | 1.72%   |
| TILLA SOIL & WATER CONS      | \$339,226.31    | 0.00516451            | 0.52%   |
| GARIBALDI URBAN RENEWAL      | \$139,095.12    | 0.00211764            | 0.21%   |
| TILLAMOOK URBAN RENEWAL      | \$609,002.38    | 0.00927168            | 0.93%   |
| SOLID WASTE FEES             | \$245,888.49    | 0.00374350            | 0.37%   |
| MFD COMMUNITY RESOURCE FEE   | \$7,465.36      | 0.00011366            | 0.01%   |
| DRAINAGE CHARGES             | \$76,042.53     | 0.00115770            | 0.12%   |
| TOTAL                        | \$65,684,170.10 | 1.00000000            | 100.00% |