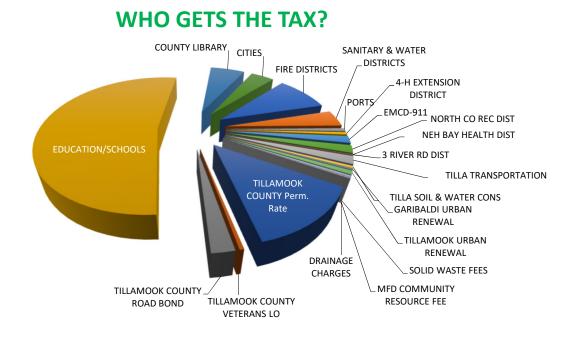

| DISTRICT NAME                | Total to be Received | Distribution Schedule | Percentage |
|------------------------------|----------------------|-----------------------|------------|
| TILLAMOOK COUNTY Perm. Rate  | \$7,895,335.17       | 0.12903655            | 12.90%     |
| TILLAMOOK COUNTY VETERANS LO | \$265,593.97         | 0.00434071            | 0.43%      |
| TILLAMOOK COUNTY ROAD BOND   | \$1,378,550.26       | 0.02253019            | 2.25%      |
| EDUCATION/SCHOOLS            | \$32,474,681.89      | 0.53074644            | 53.07%     |
| COUNTY LIBRARY               | \$3,718,212.36       | 0.06076820            | 6.08%      |
| CITIES                       | \$2,451,528.43       | 0.04006630            | 4.01%      |
| FIRE DISTRICTS               | \$5,423,355.18       | 0.08863601            | 8.86%      |
| SANITARY & WATER DISTRICTS   | \$2,362,813.10       | 0.03861637            | 3.86%      |
| PORTS                        | \$465,023.84         | 0.00760006            | 0.76%      |
| 4-H EXTENSION DISTRICT       | \$362,444.55         | 0.00592357            | 0.59%      |
| EMCD-911                     | \$989,021.33         | 0.01616396            | 1.62%      |
| NORTH CO REC DIST            | \$1,046,120.81       | 0.01709716            | 1.71%      |
| NEH BAY HEALTH DIST          | \$41,120.45          | 0.00067205            | 0.07%      |
| 3 RIVER RD DIST              | \$17,887.05          | 0.00029234            | 0.03%      |
| TILLA TRANSPORTATION         | \$1,050,458.35       | 0.01716805            | 1.72%      |
| TILLA SOIL & WATER CONS      | \$315,148.59         | 0.00515060            | 0.52%      |
| GARIBALDI URBAN RENEWAL      | \$112,731.39         | 0.00184241            | 0.18%      |
| TILLAMOOK URBAN RENEWAL      | \$493,754.99         | 0.00806963            | 0.81%      |
| SOLID WASTE FEES             | \$242,687.98         | 0.00396634            | 0.40%      |
| MFD COMMUNITY RESOURCE FEE   | \$7,547.20           | 0.00012335            | 0.01%      |
| DRAINAGE CHARGES             | \$72,794.26          | 0.00118971            | 0.12%      |

TOTAL

\$61,186,811.15 1.0000000 100.00%