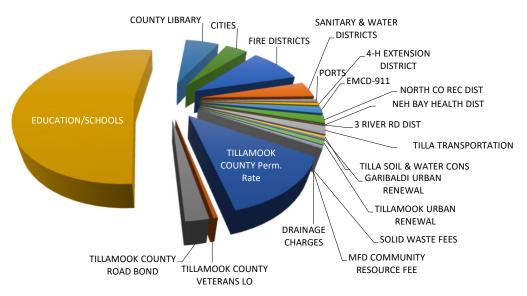

| DISTRICT NAME                | Total to be Received | Distribution Schedule | Percentage |
|------------------------------|----------------------|-----------------------|------------|
| TILLAMOOK COUNTY Perm. Rate  | \$8,155,134.64       | 0.12951204            | 12.95%     |
| TILLAMOOK COUNTY VETERANS LO | \$274,774.50         | 0.00436371            | 0.44%      |
| TILLAMOOK COUNTY ROAD BOND   | \$1,435,007.73       | 0.02278943            | 2.28%      |
| EDUCATION/SCHOOLS            | \$33,332,705.69      | 0.52935830            | 52.94%     |
| COUNTY LIBRARY               | \$3,837,973.02       | 0.06095103            | 6.10%      |
| CITIES                       | \$2,516,684.38       | 0.03996758            | 4.00%      |
| FIRE DISTRICTS               | \$5,587,936.31       | 0.08874230            | 8.87%      |
| SANITARY & WATER DISTRICTS   | \$2,395,740.99       | 0.03804689            | 3.80%      |
| PORTS                        | \$482,284.14         | 0.00765918            | 0.77%      |
| 4-H EXTENSION DISTRICT       | \$374,657.13         | 0.00594995            | 0.59%      |
| EMCD-911                     | \$1,022,433.17       | 0.01623731            | 1.62%      |
| NORTH CO REC DIST            | \$1,082,749.02       | 0.01719519            | 1.72%      |
| NEH BAY HEALTH DIST          | \$42,560.85          | 0.00067591            | 0.07%      |
| 3 RIVER RD DIST              | \$18,720.09          | 0.00029729            | 0.03%      |
| TILLA TRANSPORTATION         | \$1,085,932.57       | 0.01724575            | 1.72%      |
| TILLA SOIL & WATER CONS      | \$325,791.11         | 0.00517390            | 0.52%      |
| GARIBALDI URBAN RENEWAL      | \$126,013.47         | 0.00200123            | 0.20%      |
| TILLAMOOK URBAN RENEWAL      | \$544,471.76         | 0.00864678            | 0.86%      |
| SOLID WASTE FEES             | \$244,235.47         | 0.00387872            | 0.39%      |
| MFD COMMUNITY RESOURCE FEE   | \$7,436.41           | 0.00011810            | 0.01%      |
| DRAINAGE CHARGES             | \$74,893.90          | 0.00118941            | 0.12%      |

**TOTAL \$62,968,136.35 1.00000000 100.00%** 

## WHO GETS THE TAX?