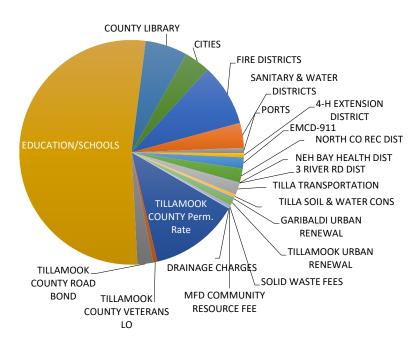

## WHO GETS THE TAX?

## 2022/23 TAX YEAR - Tillamook County

| DISTRICT NAME                | Tax Levied      | Distribution Schedule | %       |
|------------------------------|-----------------|-----------------------|---------|
| TILLAMOOK COUNTY Perm. Rate  | \$8,974,488.04  | 0.12989052            | 12.99%  |
| TILLAMOOK COUNTY VETERANS LO | \$422,745.42    | 0.00611852            | 0.61%   |
| TILLAMOOK COUNTY ROAD BOND   | \$1,560,103.73  | 0.02257986            | 2.26%   |
| EDUCATION/SCHOOLS            | \$36,503,981.72 | 0.52833332            | 52.83%  |
| COUNTY LIBRARY               | \$4,187,592.76  | 0.06060831            | 6.06%   |
| CITIES                       | \$2,568,036.56  | 0.03716798            | 3.72%   |
| FIRE DISTRICTS               | \$6,186,547.52  | 0.08953980            | 8.95%   |
| SANITARY & WATER DISTRICTS   | \$2,480,700.20  | 0.03590393            | 3.59%   |
| PORTS                        | \$529,167.10    | 0.00765880            | 0.77%   |
| 4-H EXTENSION DISTRICT       | \$411,203.77    | 0.00595148            | 0.60%   |
| EMCD-911                     | \$1,122,070.88  | 0.01624008            | 1.62%   |
| NORTH CO REC DIST            | \$1,378,463.98  | 0.01995093            | 2.00%   |
| NEH BAY HEALTH DIST          | \$46,618.24     | 0.00067472            | 0.07%   |
| 3 RIVER RD DIST              | \$20,429.57     | 0.00029568            | 0.03%   |
| TILLA TRANSPORTATION         | \$1,191,786.13  | 0.01724909            | 1.72%   |
| TILLA SOIL & WATER CONS      | \$357,566.14    | 0.00517516            | 0.52%   |
| GARIBALDI URBAN RENEWAL      | \$146,485.68    | 0.00212013            | 0.21%   |
| TILLAMOOK URBAN RENEWAL      | \$671,224.19    | 0.00971483            | 0.97%   |
| SOLID WASTE FEES             | \$248,290.33    | 0.00359358            | 0.36%   |
| MFD COMMUNITY RESOURCE FEE   | \$7,578.68      | 0.00010969            | 0.01%   |
| DRAINAGE CHARGES             | \$77,631.30     | 0.00112358            | 0.11%   |
| TOTAL                        | \$69,092,711.94 | 1.00000000            | 100.00% |