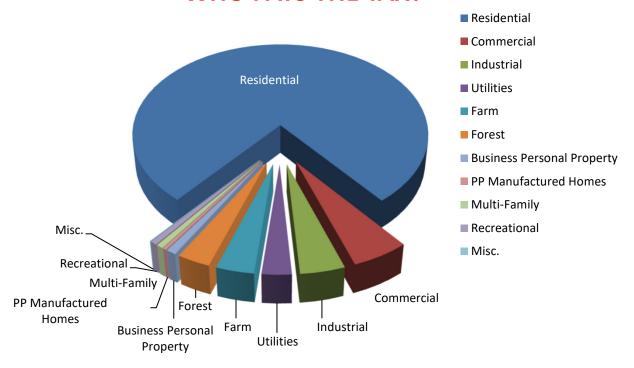

## WHO PAYS THE TAX?

## 2023/24 Tax Year - Tillamook County

| Tax Levied      | %                                                                                                                                                                         |
|-----------------|---------------------------------------------------------------------------------------------------------------------------------------------------------------------------|
| \$57,251,993.70 | 77.99%                                                                                                                                                                    |
| \$4,027,293.96  | 5.49%                                                                                                                                                                     |
| \$3,129,843.65  | 4.26%                                                                                                                                                                     |
| \$2,073,534.47  | 2.82%                                                                                                                                                                     |
| \$2,662,792.80  | 3.63%                                                                                                                                                                     |
| \$2,324,346.36  | 3.17%                                                                                                                                                                     |
| \$695,867.19    | 0.95%                                                                                                                                                                     |
| \$232,039.55    | 0.32%                                                                                                                                                                     |
| \$484,996.87    | 0.66%                                                                                                                                                                     |
| \$464,272.36    | 0.63%                                                                                                                                                                     |
| \$62,327.99     | 0.08%                                                                                                                                                                     |
|                 | \$57,251,993.70<br>\$4,027,293.96<br>\$3,129,843.65<br>\$2,073,534.47<br>\$2,662,792.80<br>\$2,324,346.36<br>\$695,867.19<br>\$232,039.55<br>\$484,996.87<br>\$464,272.36 |

\$73,409,308.90

100.00%

## 2023/24 Tax Year - Tillamook County

**TOTAL** 