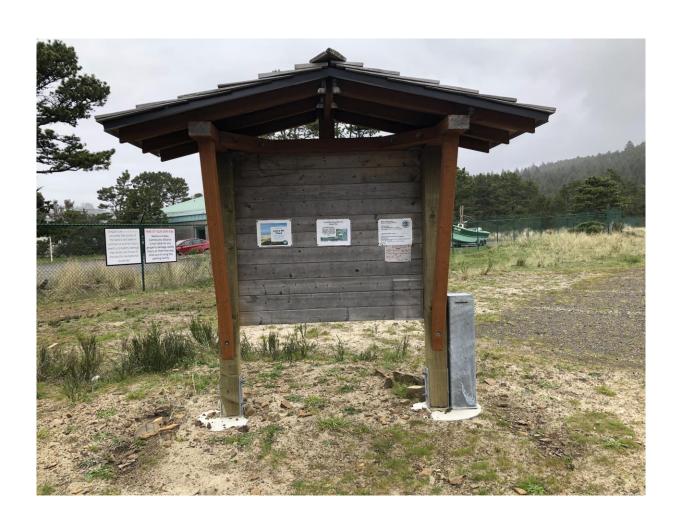

# Kiosk and Pay Station

#### Thank you!

- Informational kiosk and pay station provide tourist information, more user friendly experience, and improved safety for parking donations
- Recycling receptacle was well used in the summer of 2020, contributing to less trash and improved environmental impact
- Portable toilets give some relief to Cape restroom facilities. They were also well used
- ADA Dual Picnic tables will be well used this summer as we open the skatepark