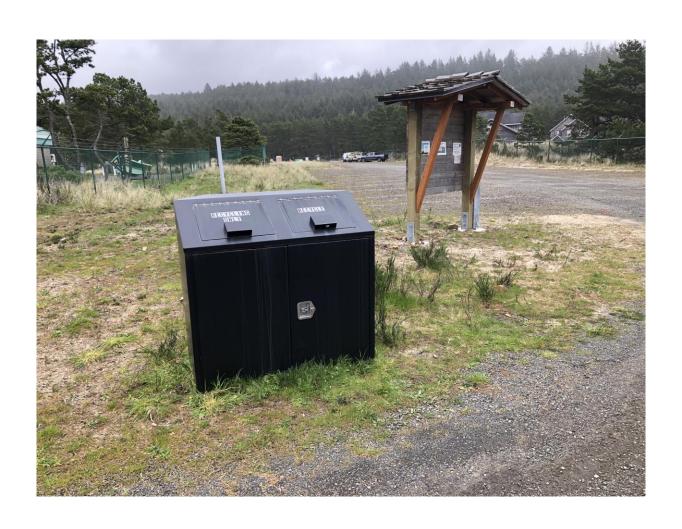

## Recycling Receptable

#### Thank you!

- Informational kiosk and pay station provide tourist information, more user friendly experience, and improved safety for parking donations
- Recycling receptacle was well used in the summer of 2020, contributing to less trash and improved environmental impact
- Portable toilets give some relief to Cape restroom facilities. They were also well used
- ADA Dual Picnic tables will be well used this summer as we open the skatepark