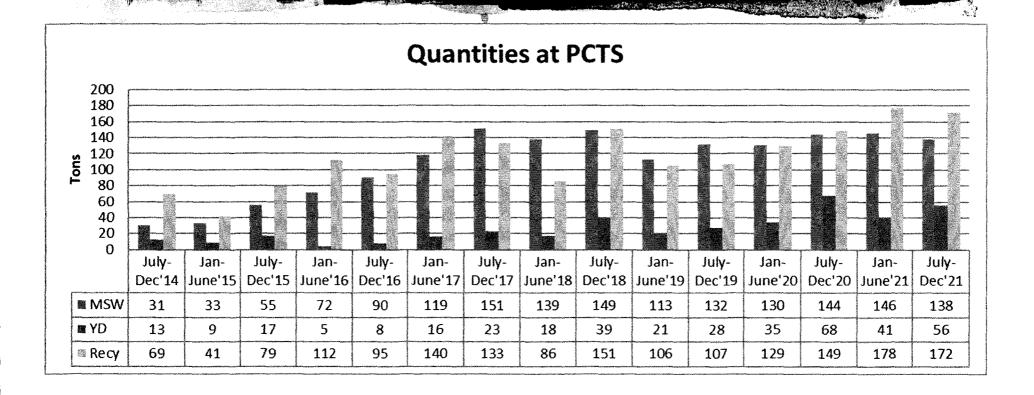

D SHOES** 





## Pacific City Transfer Station

Municipal Solid Waste (MSW) Prices: \$120/ton

Minimum fee (up to 166 lbs): \$10

Surcharge: \$12

**Total Minimum Fee: \$22** 

## **Other Fees:**

Yard Debris: \$95/ton or \$12/CY

Tires: \$8/car; \$12/truck + \$4 on rim

Propane Tanks: \$10

## **NO HAZARDOUS WASTE ACCEPTED**

Use of this facility is at your own risk. We are not liable for any damages to persons or vehicles while on premises.

illamook County



recycle@co.tillamook.or.us www.co.tillamook.or.us/gov/solidwaste DEO Permit #343



SUMMER SCHEDULE: Friday & Saturday & Monday 9:00 am—4:00 pm Sunday 1:00 pm—4:00 pm

WINTER SCHEDULE: Friday & Saturday & Monday 9:00 am—4:00 pm

Phone:

Friday—Monday: 503.965.6898 Tuesday—Thursday: 503.815.3975

## Pacific City Transfer Station



## Manzanita Transfer Station

## **RECYCLE THESE ITEMS FOR FREE!**

CARDBOARD

Boxes, paper bags, cereal boxes, tears brown

## MIXED PAPER

Newspaper, magazines, office paper Nothing that tears brown

## SCRAP METALS

Including white goods (fee for fridges/freezers)

## PLASTIC BOTTLES W/NECKS

#1, #2 — remove caps

## STYROFOAM

Clean, white, bulky, no peanuts, food trays or colored materials

## **DEPOSIT CANS & BOTTLES**

TIN/ALUMINUM CANS
Clean, labels okay.

## GLASS BOTTLES/JARS

Mixed colors, clean

USED VEGETABLE OIL

USED MOTOR OIL

## F-MAYOSTO

Computers, monitors, TVs, scanners, printers, keyboards, mice

CLOTHING AND SHOES

## PAINT

Architectural paint, in original containers





## Manzanita Transfer Station

Municipal Solid Waste (MSW) Prices: \$120/ton

Minimum fee (u