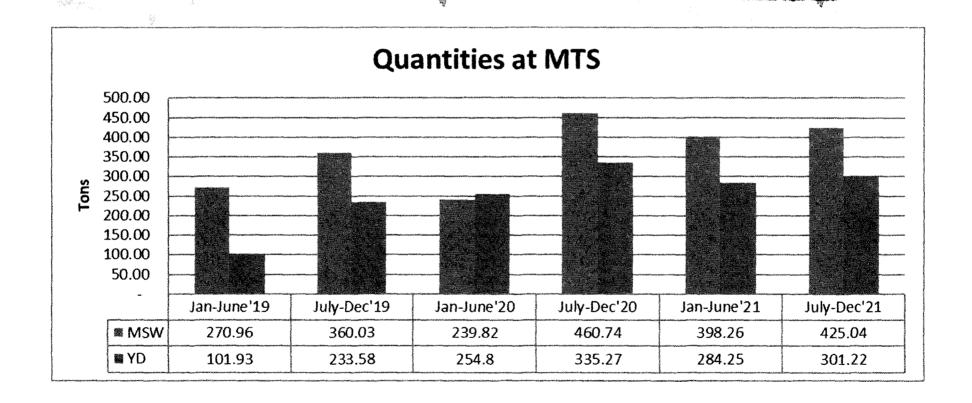

colors, clean

USED VEGETABLE OIL

USED MOTOR OIL

## F-MAYOSTO

Computers, monitors, TVs, scanners, printers, keyboards, mice

CLOTHING AND SHOES

## PAINT

Architectural paint, in original containers





## Manzanita Transfer Station

Municipal Solid Waste (MSW) Prices: \$120/ton

Minimum fee (up to 166 lbs): \$10

Surcharge: \$12

**Total Minimum Fee: \$22** 

## **Other Fees:**

Yard Debris: \$95/ton or \$12/CY Appliances w/refrigerants \$35

**Empty Propane Tanks \$8** 

Tires: \$6/car; \$10/truck + \$2 on rim

Rubble: \$4/CY

## NO HAZARDOUS WASTE ACCEPTED

Habitat for Humanity will be on site Saturdays 10am-3pm to accept donations

Use of this facility is at your own risk.
We are not liable for any damages to persons or vehicles while on premises.



## Manzanita Transfer Station







Styrofoam densifier





## Promotional Activities





















## **Fillamook County Solid Waste**

TARLETS

For more information about recycling or hazardous waste disposal:

Call (503) 815-3975 or visit our website at www.co.tillamook.or.us/gov/solidwaste 503 Maroff Loop, Tiffamook, OR 97141















KEYROARDS



Twant to DE a bike Recycle me"





- Conditionally Exempt Generator (CEG) (Business Hazardous Waste) (appointment required)
- World Environment Day
- Household Hazardous Waste & Styrofoam Collection at the Tillamook Transfer Station (9am -1pm)
- World Oceans Day
- Waste & Recycling Workers Week
- Global Wind Day
- Juneteenth
- 20 Father's Day
- First Day of Summer

\*Event to be held at Tillamook Transfer Station 1315 Ekloff Rd, Tillamook, OR 97141. Registr