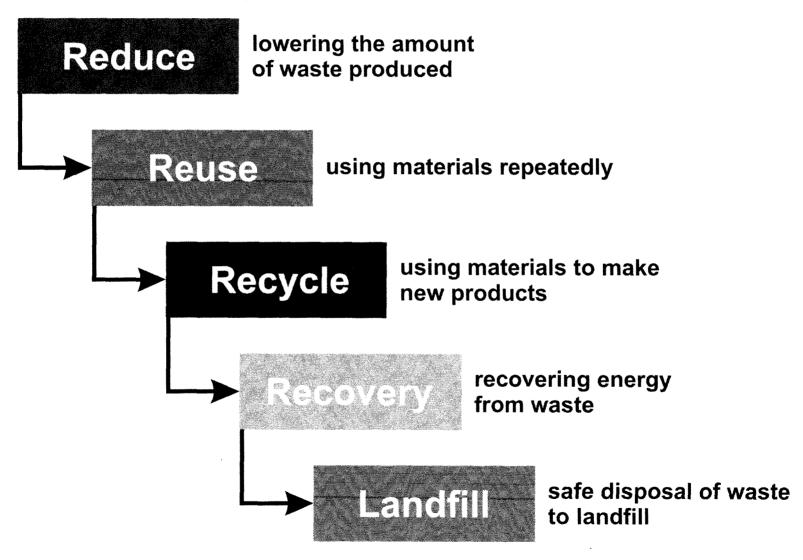

*X* marks the crossroads, at which we:

Reduce the amount of waste we generate

Reuse whatever we can. giving materials another purpose in life

Recycle everything that can be truly recycled

Rethink how we approach waste, and conserve resources for future generations.