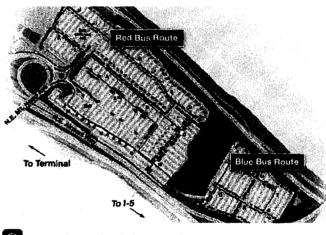

R - must RSVP here

\$75.00 GUEST Ticket - WED Networking Event only

\$155.00 Student Ticket: Full Conference

\$1,750.00 Platinum Sponsorship

\$1,200.00 Gold Sponsorship

\$250.00 Single Day - Wednesday

\$250.00 Single Day - Thursday

PARKINE AT PER

For Assistance: Call 503.460.4234 - Available daily from 7:30 a.m. - 9 p.m.

Payment Methods: PDX accepts cash, debit cards, American Express, Discover, MasterCard and Visa.

Open

44% Full

Free parking shuttles run regularly to the main terminal every 7-9 minutes from 4:00 a.m. - midnight, and every 15 minutes from midnight to 4:00 a.m.

- Free jump starts & flat tire assistance
- Handicap Accessible
- 7,900 public parking spaces
- Located near I-205 off of Airport Way
- Free shuttle to terminal (takes about 7-9 minutes)
- 7th day free



View parking shuttle arrival times and live map.

### 1510 3rd St to Portland Int'l Airport



IRS reimbursement: \$55.97



Head toward Fir Ave on 3rd St (OR-131). Go for 51.5 mi.

Then 51.5 miles



Continue on Sunset Hwy (US-26 E). Go for 20.4 mi.

Then 20.4 miles



Continue toward I-405 S/Salem/US-26 E. Go for 0.2 mi.

Then 0.2 miles



Continue on I-405 S (Stadium Fwy). Go for 0.7 mi.

Then 0.7 miles



Keep right toward I-5 N/The Dalles/I-84 E/Seattle. Go for 0.5 mi.

Then 0.5 miles



Continue on I-5 N (Marquam Brg). Go for 0.4 mi.

Then 0.4 miles



Take exit 300 toward US-30 E/The Dalles onto I-84 E (Banfield Expy). Go for 6.9 mi.

Then 6.9 miles



|      | Take  | exit 8 toward Seattle/Airport onto I-205 N (Veterans Memorial Hwy). Go for 2.2 mi.  |
|------|-------|-----------