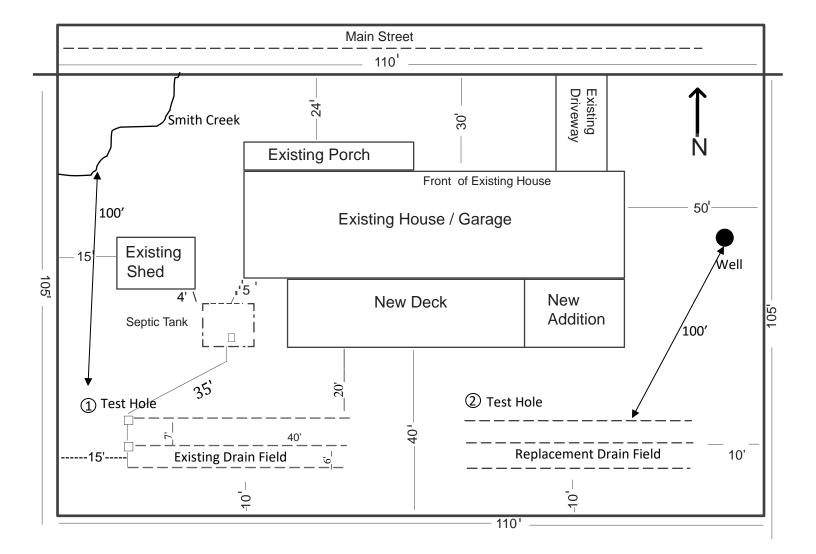

## SITE PLAN REQUIREMENTS

## Using your own measurements, show or identify:

- Owner Name, Address & Telephone Number
- Legal Description Township, Range, Section and Tax Lot Number
- All Streets by Name
- o All Property Line Dimensions
- o Scale
- North Arrow
- All Easements
- All Setbacks (House, Garage, Sheds & Drainfields)
- All Porches & Decks
- Test Holes

- All Additions
- o All Existing Structures
- o Driveway
- Front of House
- Drainfield Location
- Drainpipe Lengths
- Replacement Drainfield Location
- Septic Tank Location
- Distribution Box Location
- $\circ$  Well
- o Streams/Creeks/Rivers