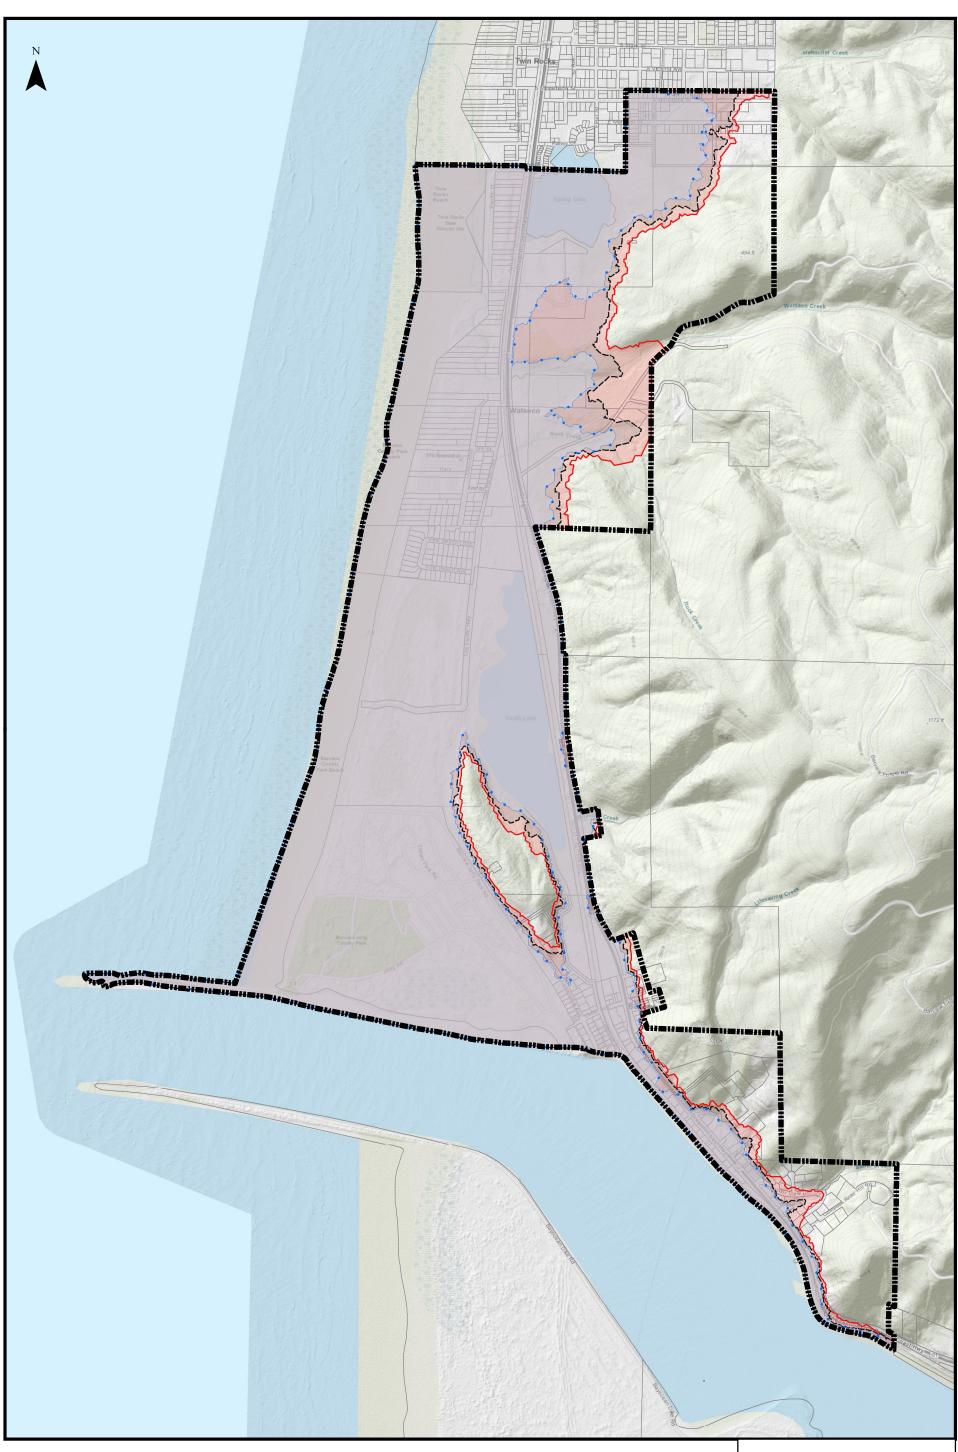

## BARVIEW WATSECO TWIN ROCKS TSUNAMI INUNDATION ZONE: DOGAMI TIM: M, L & XXL

Legend Tsunami Inundation Zone M Tsunami Inundation Zone L Tsunami Inundation Zone XXL

The information on this map was derived from digital databases on ARC GIS. Care was taken in the creation of this map. Tillamook County cannot accept any responsibility for errors, omissions, or positional accuracy. There are no warranties, expressed or implied, including the warranty of merchantability or fitness for a particular purpose, accompanying this product. The maps and map data are provided "as-is" and are not legal surveys or legal descriptions. However, notification of any errors will be appreciated."