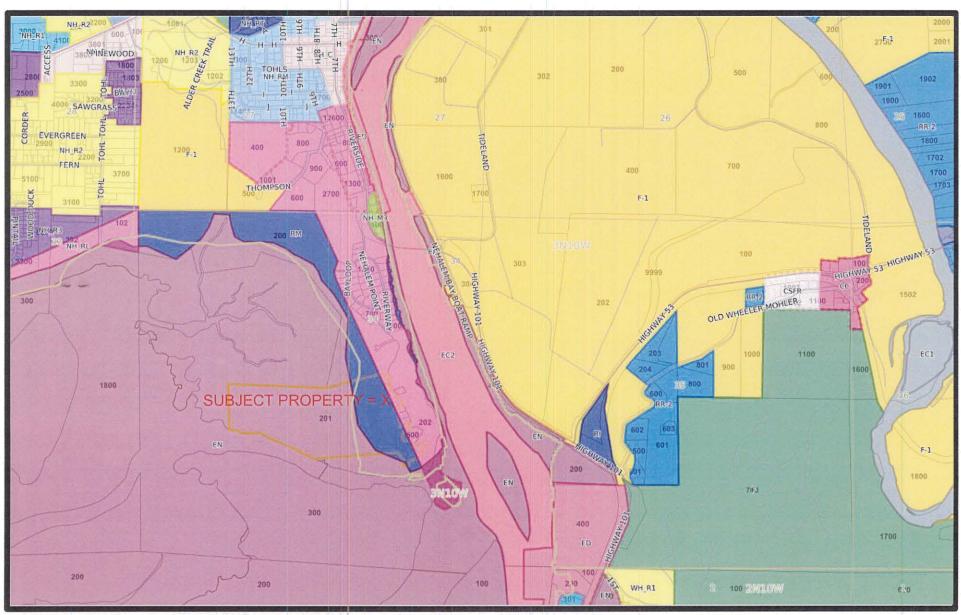

# NOTICE OF ADMINISTRATIVE REVIEW Date of Notice: November 5, 2021

Notice is hereby given that the Tillamook County Department of Community Development is considering the following:

#851-21-000385-PLNG: A Partition request to create three (3) parcels. Located at Tax Lot 201 of Section 34, Township 3 North, Range 10 West on a property zoned Nehalem Low-Density Residential (NH-RL), in addition to, Tillamook County Recreational Management Zone (RM) and Estuary Natural Zone (EN). The subject property is accessed via Nehalem Point Dr., a private road. The applicant and owner is Nehalem Point, Inc.

Notice of the application, a map of the subject area, and the applicable criteria are being mailed to all property owners within <u>250-feet</u> of the exterior boundaries of the subject parcel for which an application has been made and other appropriate agencies at least 14 days prior to this Department rendering a decision on the request.