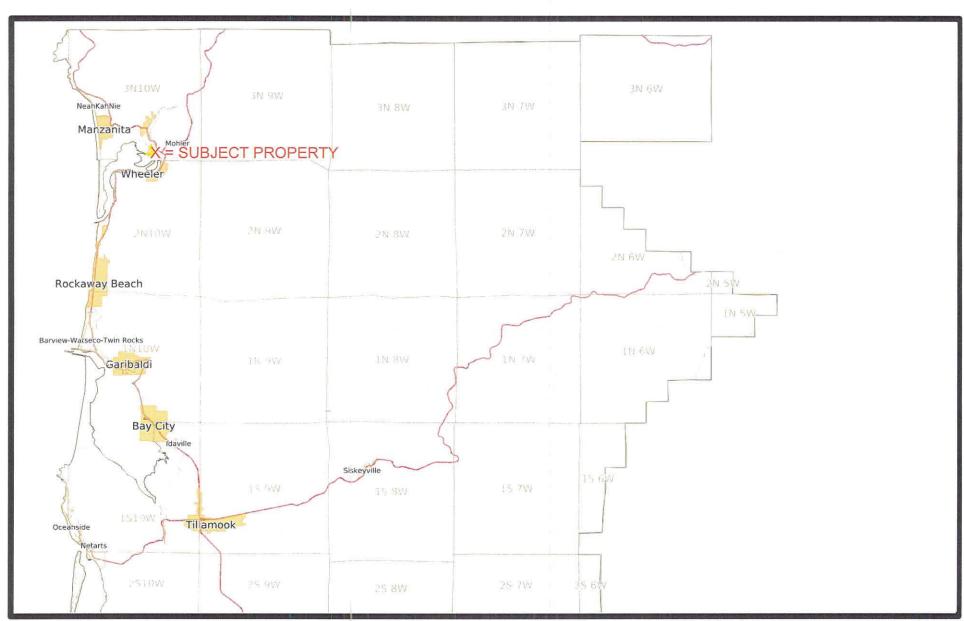

# NOTICE OF ADMINISTRATIVE REVIEW Date of Notice: November 5, 2021

Notice is hereby given that the Tillamook County Department of Community Development is considering the following:

#851-21-000385-PLNG: A Partition request to create three (3) parcels. Located at Tax Lot 201 of Section 34, Township 3 North, Range 10 West on a property zoned Nehalem Low-Density Residential (NH-RL), in addition to, Tillamook County Recreational Management Zone (RM) and Estuary Natural Zone (EN). The subject property is accessed via Nehalem Point Dr., a private road. The applicant and owner is Nehalem Point, Inc.

Notice of the application, a map of the subject area, and the applicable criteria are being mailed to all property owners within <u>250-feet</u> of the exterior boundaries of the subject parcel for which an application has been made and other appropriate agencies at least 14 days prior to this Department rendering a decision on the request.