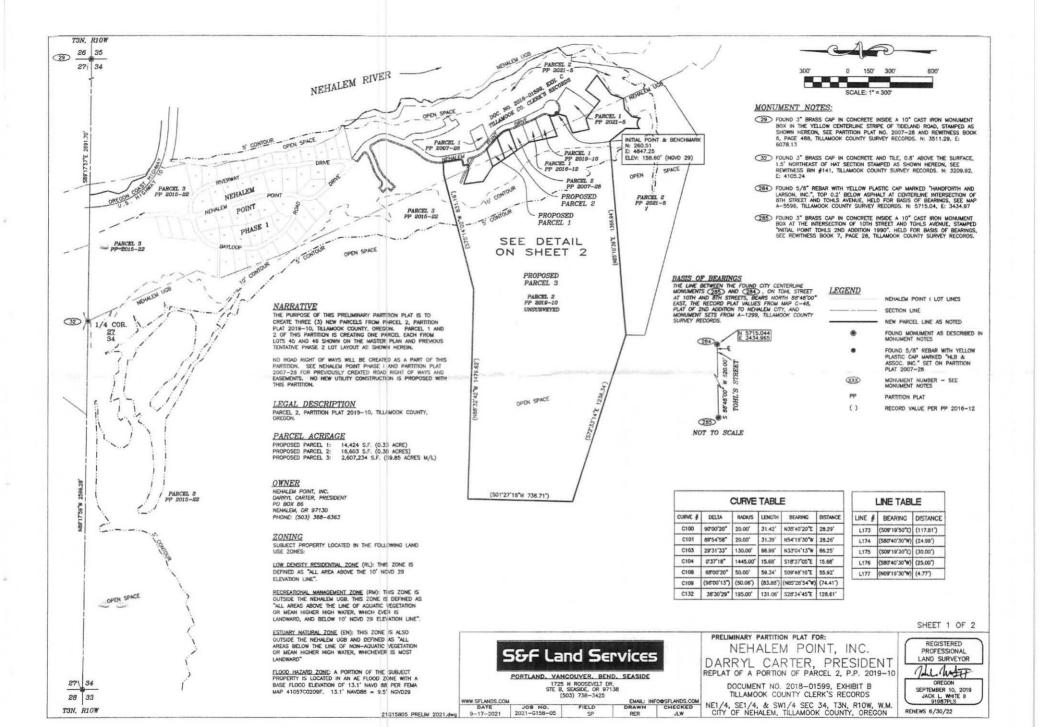

# NOTICE OF ADMINISTRATIVE REVIEW Date of Notice: November 5, 2021

Notice is hereby given that the Tillamook County Department of Community Development is considering the following:

#851-21-000385-PLNG: A Partition request to create three (3) parcels. Located at Tax Lot 201 of Section 34, Township 3 North, Range 10 West on a property zoned Nehalem Low-Density Residential (NH-RL), in addition to, Tillamook County Recreational Management Zone (RM) and Estuary Natural Zone (EN). The subject property is accessed via Nehalem Point Dr., a private road. The applicant and owner is Nehalem Point, Inc.

Notice of the application, a map of the subject area, and the applicable criteria are being mailed to all property owners within <u>250-feet</u> of the exterior boundaries of the subject parcel for which an application has been made and other appropriate agencies at least 14 days prior to this Department rendering a decision on the request.

Sarah Absher, CFM, Director

Included: Applicable Ordinance Criteria

Vicinity, Assessor and Zoning Maps