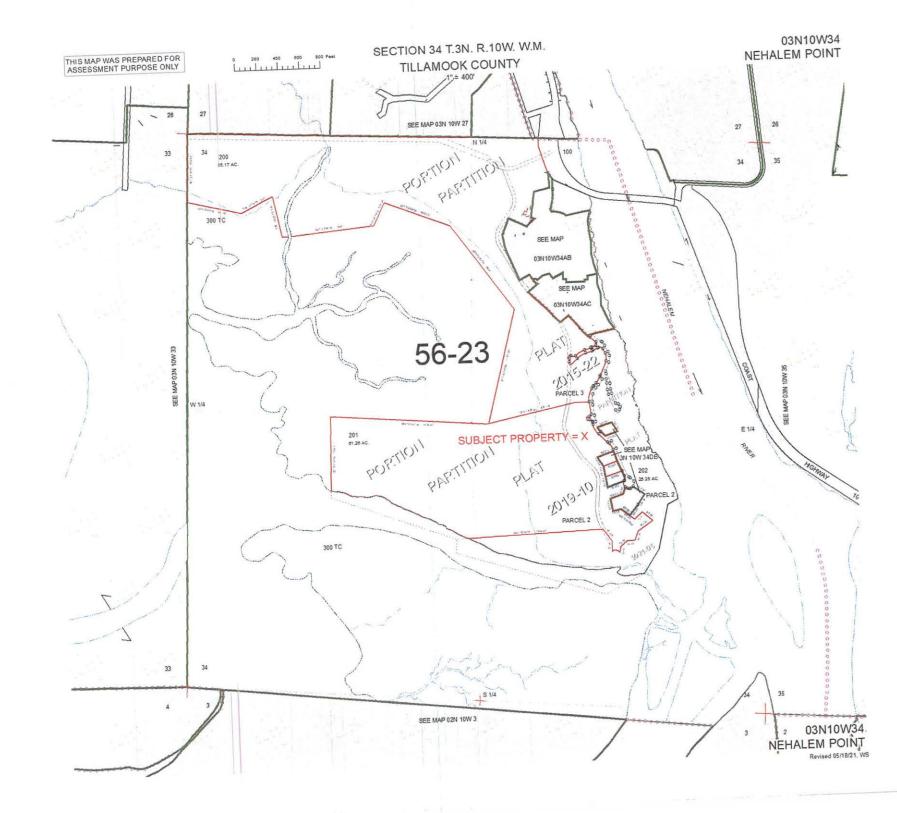

# NOTICE OF ADMINISTRATIVE REVIEW Date of Notice: November 5, 2021

Notice is hereby given that the Tillamook County Department of Community Development is considering the following:

#851-21-000385-PLNG: A Partition request to create three (3) parcels. Located at Tax Lot 201 of Section 34, Township 3 North, Range 10 West on a property zoned Nehalem Low-Density Residential (NH-RL), in addition to, Tillamook County Recreational Management Zone (RM) and Estuary Natural Zone (EN). The subject property is accessed via Nehalem Point Dr., a private road. The applicant and owner is Nehalem Point, Inc.

Notice of the application, a map of the subject area, and the applicable criteria are being mailed to all property owners within <u>250-feet</u> of the exterior boundaries of the subject parcel for which an application has been made and other appropriate agencies at least 14 days prior to this Department rendering a decision on the request.