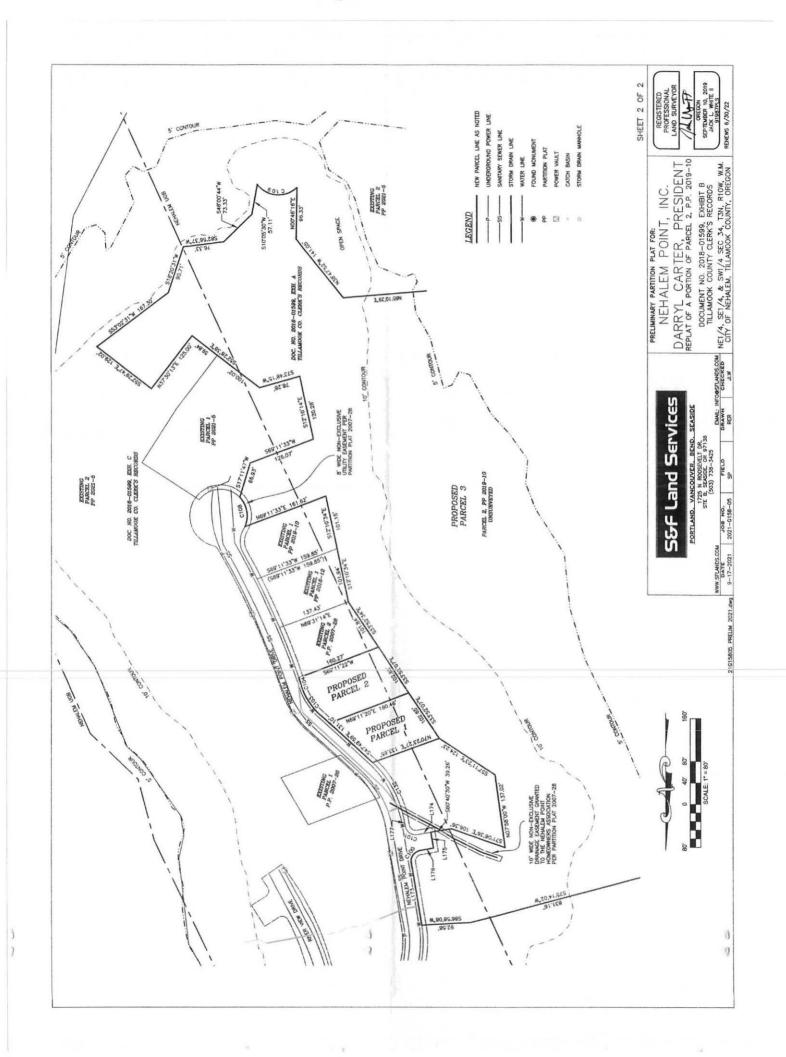

# NOTICE OF ADMINISTRATIVE REVIEW Date of Notice: November 5, 2021

Notice is hereby given that the Tillamook County Department of Community Development is considering the following:

#851-21-000385-PLNG: A Partition request to create three (3) parcels. Located at Tax Lot 201 of Section 34, Township 3 North, Range 10 West on a property zoned Nehalem Low-Density Residential (NH-RL), in addition to, Tillamook County Recreational Management Zone (RM) and Estuary Natural Zone (EN). The subject property is accessed via Nehalem Point Dr., a private road. The applicant and owner is Nehalem Point, Inc.

Sarah Absher, CFM, Director

Included: Applicable Ordinance Criteria

Vicinity, Assessor and Zoning Maps