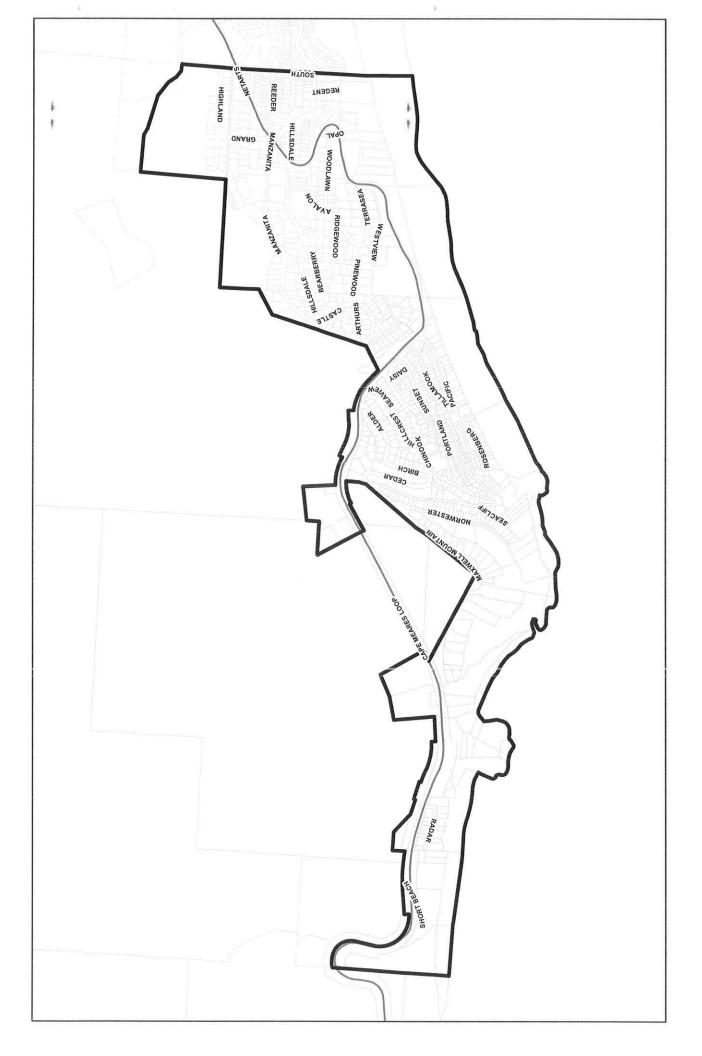

### CITY BOUNDARY PROPOSAL DISCUSSION

"Exhibit A" of the staff report contains the existing Oceanside Unincorporated Community Boundary Map and the proposed Oceanside City Boundary Map. There was considerable discussion and comparison of the two maps at the January 26, 2022, public hearing. The existing unincorporated community boundary bisects properties along Radar Road to the north and extends southerly to the southern boundary of "The Capes" development. The southerly boundary of the unincorporated community also abuts the northerly Unincorporated Community Boundary for Netarts. Properties within the Oceanside Unincorporated Community Boundary include areas east of Oregon State Highway 131 including the area proposed to be developed as "Second Addition Avalon Heights" subdivision (Exhibit B).

The proposed Oceanside City Boundary map made part of the petition request excludes "The Capes" development and identifies South Avenue, a local access road, as the southerly boundary for the proposed City of Oceanside. The proposed Oceanside City Boundary map extends farther from the northerly unincorporated community boundary to the northerly boundary of properties accessed via Radar Road, a private road, and Short Beach Road, a private road, so that these properties are wholly included within the proposed city boundary. The proposed city boundary would run along the northerly boundary of Tax Lot 300 located in Section 19 of Township 1 South Range 10 West of the Willamette Meridian, Tillamook County, Oregon (Exhibit A).

# EXHIBIT A

## Map

Generated with the GeoMOOSE Printing Utilities