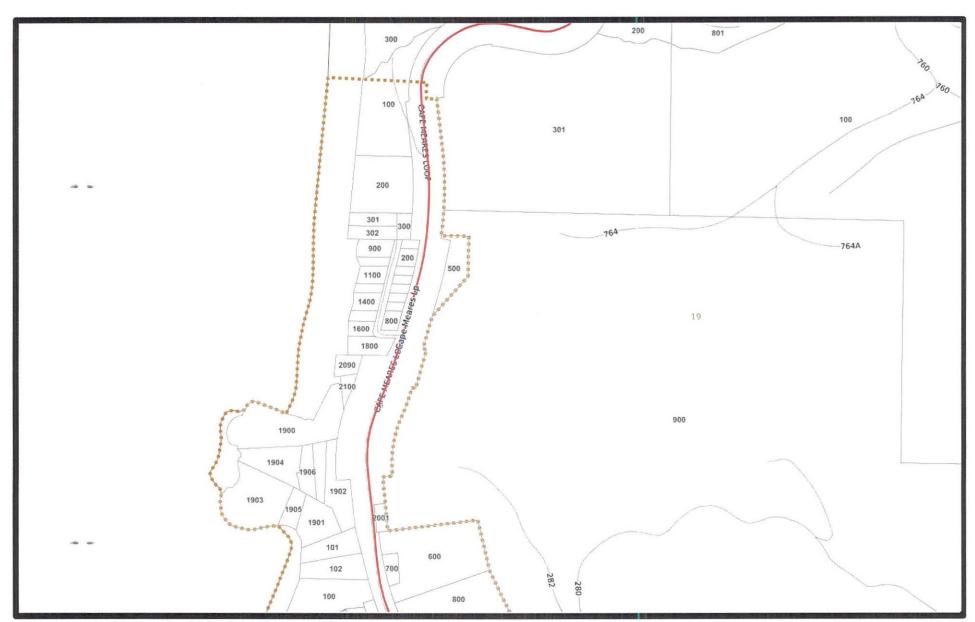

### ORS 221.040(2): EXCLUSION OF LANDS & BENEFIT

"The Capes" development has been excluded from the proposed area for incorporation because it was determined by the property owners and petitioners there would be no "benefit" to properties within the "The Capes" development to be included in the incorporated area. Discussions with "The Capes" HOA is captured in the Petitioner's submittal identified as "Exhibit B" made part of the January 19, 2022, staff report. Justification for this determination is largely based on the facts that this development is a private development with a private road system maintained by the Homeowner's Association, urban services already exist within the development and development is regulated beyond the County's zoning ordinances through Conditions, Covenants and Restrictions (CCRs).

Further discussion at the January 26, 2022, hearing centered around continuation of sewer service availability for undeveloped properties within "The Capes" development. Statewide Planning Goal 14: Urbanization does not allow for urban services (sewer) outside of incorporated cities, urban growth boundaries and acknowledged unincorporated communities. To address concerns regarding continued compliance with Statewide Planning Goal 14: Urbanization, it was concluded that "The Capes" development could annex into the Netarts Unincorporated Community Boundary to remain in compliance with Goal 14 and to ensure continued sewer service availability for future development proposals within "The Capes" development.

# EXHIBIT A

## Map

Generated with the GeoMOOSE Printing Utilities