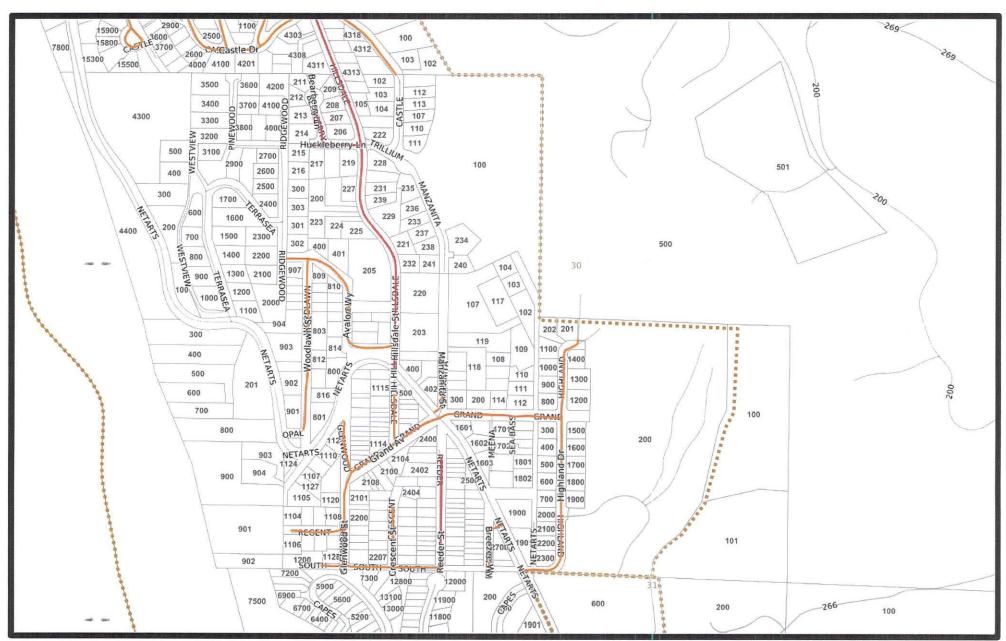

### CITY BOUNDARY PROPOSAL DISCUSSION

"Exhibit A" of the staff report contains the existing Oceanside Unincorporated Community Boundary Map and the proposed Oceanside City Boundary Map. There was considerable discussion and comparison of the two maps at the January 26, 2022, public hearing. The existing unincorporated community boundary bisects properties along Radar Road to the north and extends southerly to the southern boundary of "The Capes" development. The southerly boundary of the unincorporated community also abuts the northerly Unincorporated Community Boundary for Netarts. Properties within the Oceanside Unincorporated Community Boundary include areas east of Oregon State Highway 131 including the area proposed to be developed as "Second Addition Avalon Heights" subdivision (Exhibit B).

The proposed Oceanside City Boundary map made part of the petition request excludes "The Capes" development and identifies South Avenue, a local access road, as the southerly boundary for the proposed City of Oceanside. The proposed Oceanside City Boundary map extends farther from the northerly unincorporated community boundary to the northerly boundary of properties accessed via Radar Road, a private road, and Short Beach Road, a private road, so that these properties are wholly included within the proposed city boundary. The proposed city boundary would run along the northerly boundary of Tax Lot 300 located in Section 19 of Township 1 South Range 10 West of the Willamette Meridian, Tillamook County, Oregon (Exhibit A).

# EXHIBIT A

### Map

Generated with the GeoMOOSE Printing Utilities