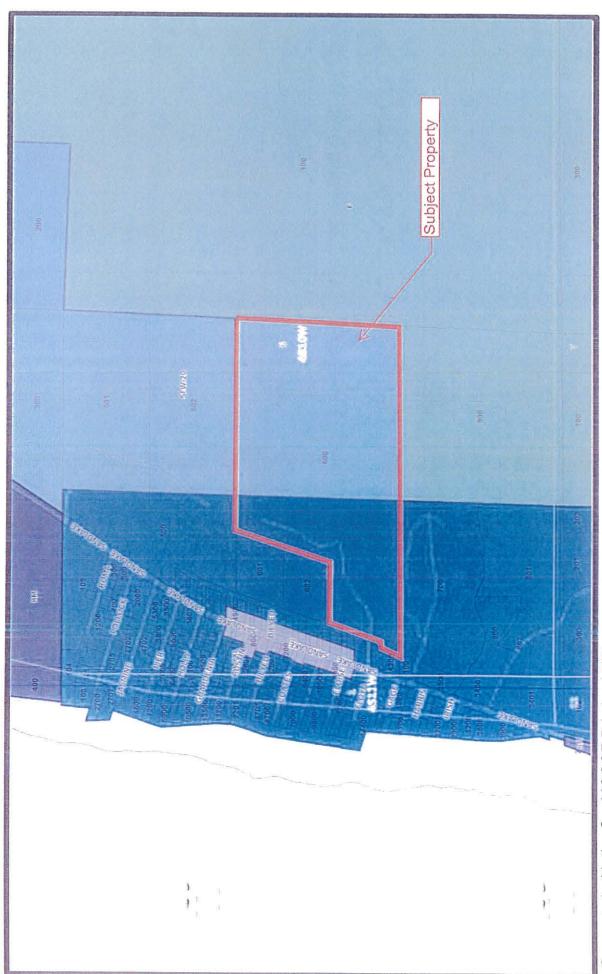

# Zoning Nab

Generated with the GeoMOOSE Printing Utilities

#851-22-000107-PLNG: An appeal of the Planning Commission's decision to approve Conditional Use request #851-21-000416-PLNG to establish a 19-site recreational campground on an approximately 18-acre portion of a 58.51-acre parcel. The subject property is accessed via Floyd Avenue, a County local access road, and is designated as Tax Lot 600 of Section 6, Township 4 South, Range 10 West of the Willamette Meridian, Tillamook County, Oregon. The proposed campground is within Rural Residential 2-Acre (RR-2) zoned land, with the subject property split zoned RR-2 and Small Farm and Woodlot-20 (SFW-20). The Property Owner and Applicant is Oregon Treehouse Partners LLC. The Appellant is Lisa Macy-Baker.