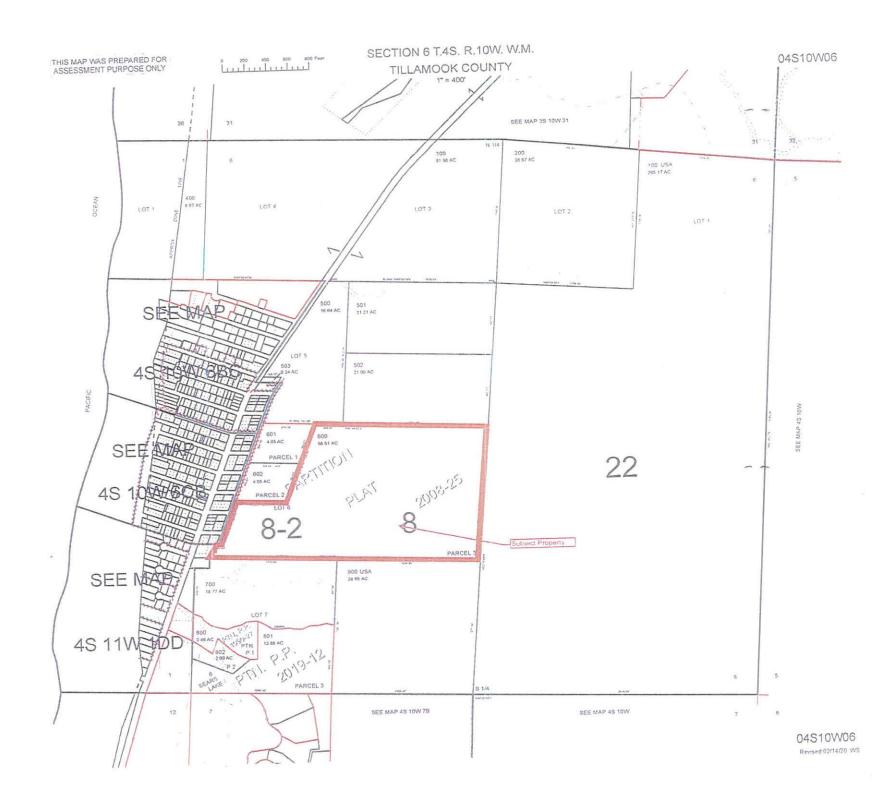

#851-22-000107-PLNG: An appeal of the Planning Commission's decision to approve Conditional Use request #851-21-000416-PLNG to establish a 19-site recreational campground on an approximately 18-acre portion of a 58.51-acre parcel. The subject property is accessed via Floyd Avenue, a County local access road, and is designated as Tax Lot 600 of Section 6, Township 4 South, Range 10 West of the Willamette Meridian, Tillamook County, Oregon. The proposed campground is within Rural Residential 2-Acre (RR-2) zoned land, with the subject property split zoned RR-2 and Small Farm and Woodlot-20 (SFW-20). The Property Owner and Applicant is Oregon Treehouse Partners LLC. The Appellant is Lisa Macy-Baker.

# EXHIBIT B