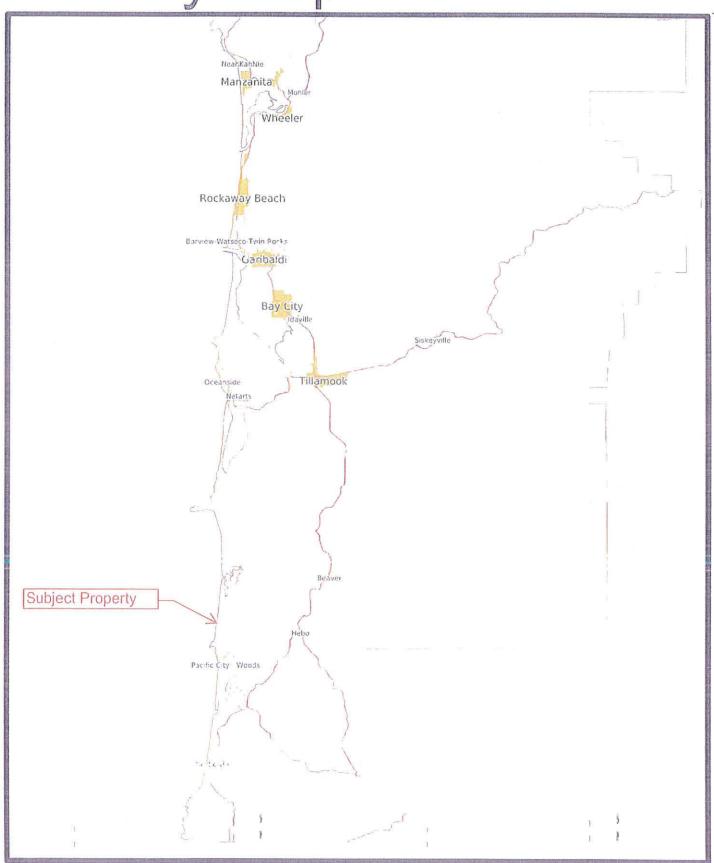

# EXHBITA

Vicinity Map

#851-22-000107-PLNG: An appeal of the Planning Commission's decision to approve Conditional Use request #851-21-000416-PLNG to establish a 19-site recreational campground on an approximately 18-acre portion of a 58.51-acre parcel. The subject property is accessed via Floyd Avenue, a County local access road, and is designated as Tax Lot 600 of Section 6, Township 4 South, Range 10 West of the Willamette Meridian, Tillamook County, Oregon. The proposed campground is within Rural Residential 2-Acre (RR-2) zoned land, with the subject property split zoned RR-2 and Small Farm and Woodlot-20 (SFW-20). The Property Owner and Applicant is Oregon Treehouse Partners LLC. The Appellant is Lisa Macy-Baker.