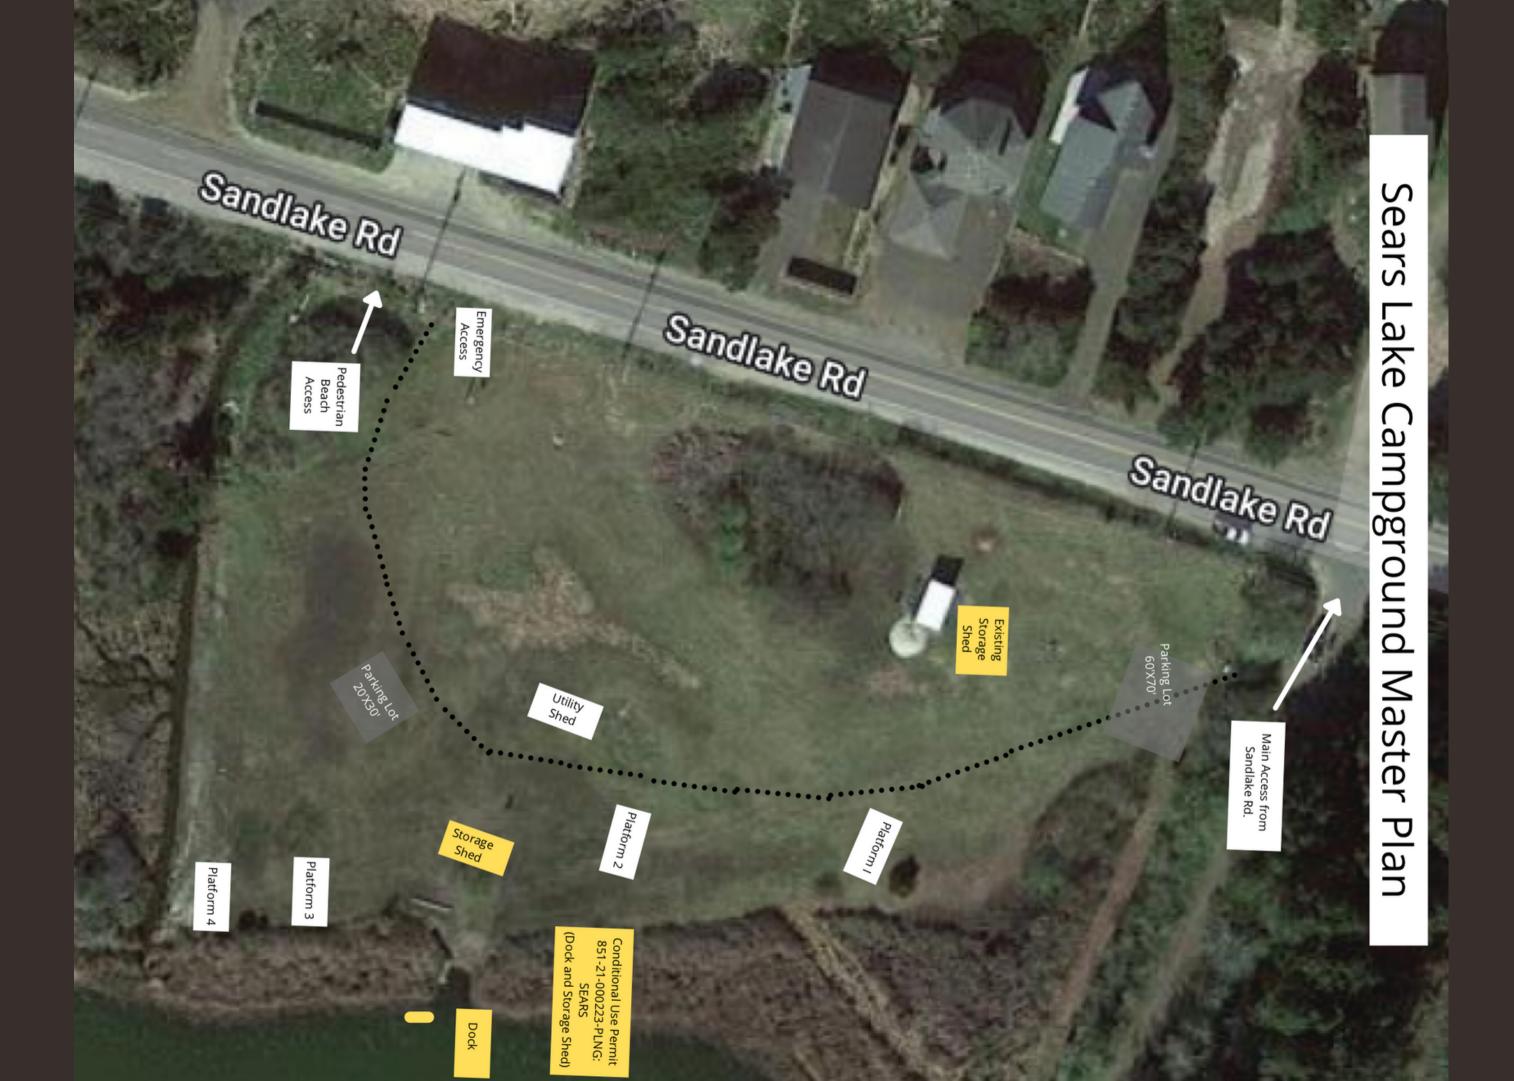

LANNING COMMISSION MEETING JULY 14, 2022

## **OVERVIEW**



## **REVIEW CRITERIA**

## Xbout us



#### Sears Property 1923 Environmental Stewardship, Accessibility, and Financial Sustainability

- "The use is listed as a Conditional Use in the underlying zone, or in an applicable overlying zone."
- We are zoned RR-2 and we have more than 10 continuous acres.

- "The use is consistent with the applicable goals and policies of the Comprehensive Plan."
- Consistent with the Tillamook County Comprehensive Plan, specifically Goal 8.

- "The parcel is suitable for the proposed use considering its size, shape, location, topography, existence of improvements and natural features."
- 4-acre parcel.
- Existing access meets requirements of county roads
- Access road requested by Nestucca Rural FD





"The proposed use will not alter the character of the surrounding area in a manner which substantially limits, impairs or prevents the use of surrounding properties for the permitted uses listed in the underlying zone."

Multi use visitor destination - existing campgrounds, short term rentals, popular beach with beach access,

"The proposed use will not have detrimental effect on existing solar energy systems, wind energy conversion systems or windmills."

"The proposed use is timely, considering the adequacy of public facilities and services existing or planned for the area affected by the use."

Outdoor recreation has seen record use and strain as a direct result of the pandemic.

We are providing additional campsite inventory accessible for all visitors at an affordable price.

We l