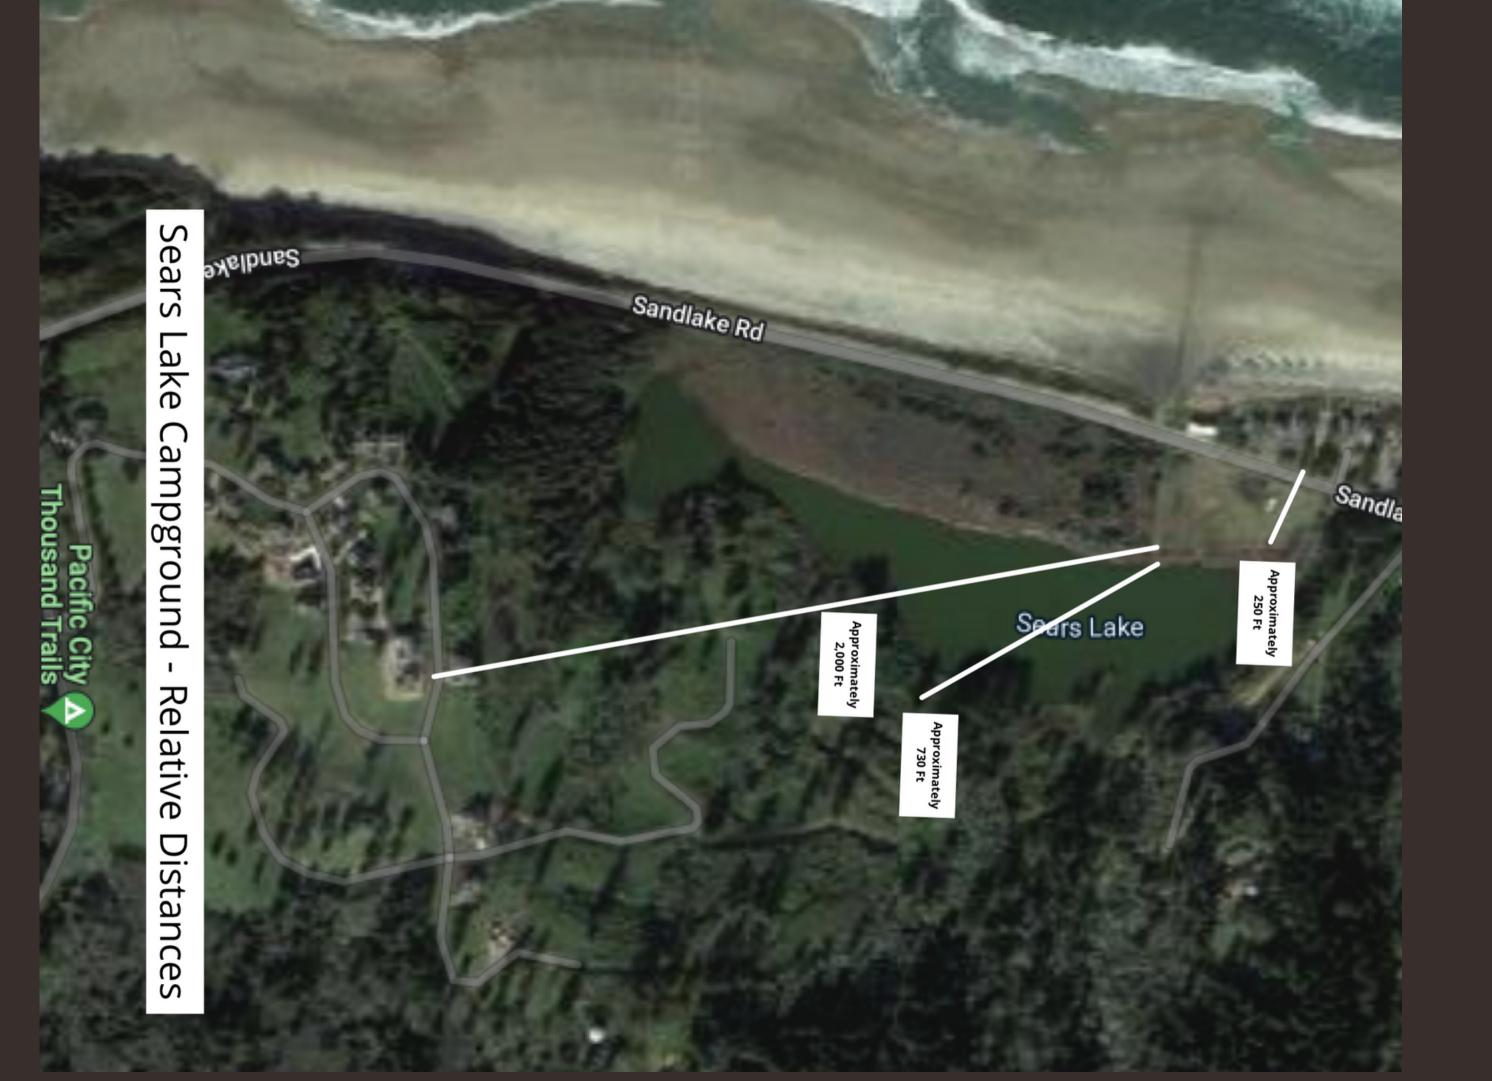

#### The Lake Pasture

TILLAMOOK PLANNING COMMISSION MEETING JULY 14, 2022

- "The use is consistent with the applicable goals and policies of the Comprehensive Plan."
- Consistent with the Tillamook County Comprehensive Plan, specifically Goal 8.

- "The parcel is suitable for the proposed use considering its size, shape, location, topography, existence of improvements and natural features."
- 4-acre parcel.
- Existing access meets requirements of county roads
- Access road requested by Nestucca Rural FD