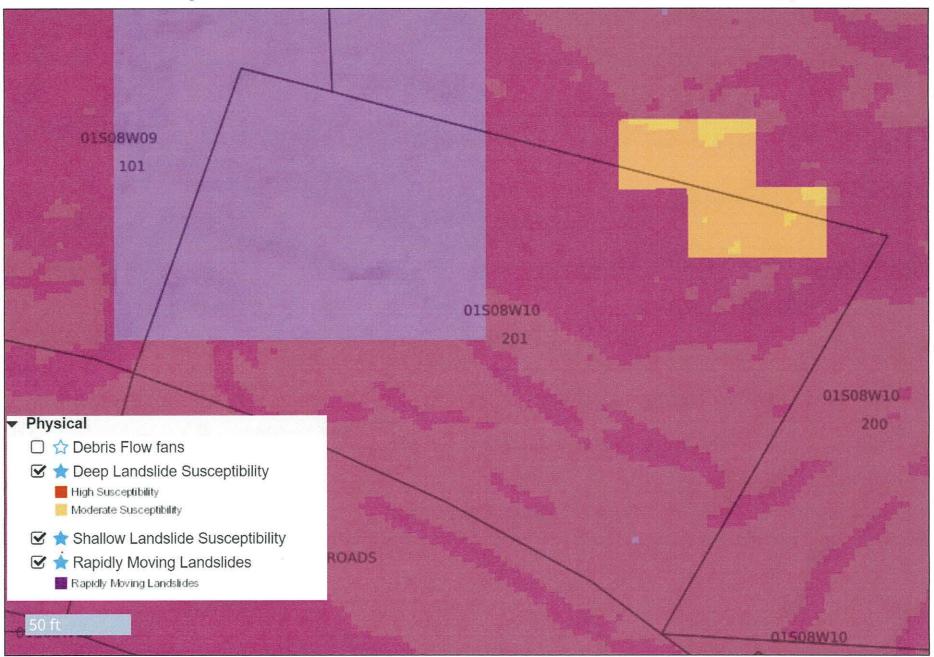

Tillamook County, Oregon.

**Zone:** Rural Residential 2-Acre (RR-2) Zone

Applicant &

**Property Owner:** Lester Mills, 19950 Wilson River Hwy, Tillamook, OR 97141

**Description of Site and Vicinity:** Assessor records indicate the subject property encompasses approximately 1.2-acres, has variable topography trending upward towards the northeast, is vegetated with grasses and trees, and currently improved with a single-family dwelling and accessory structure. No mapped wetlands are located on the property, with a small unnamed creek located approximately 85-feet to the east. The subject property is accessed via Wilson River Highway, a State highway. The property is within an area of geologic hazard, with areas of shallow & deep landslide susceptibility and rapidly moving landslides (Exhibit A).

#### B. TCLUO Section 4.130: Development requirements for Geologic Hazard Areas

TCLUO Section 4.130(2)(b) identifies the area maintaining shallow & deep landslide susceptibility and rapidly moving landslides as identified in DOGAMI Open File Report O-20-13.

Staff finds a Geologic Hazard Report prepared in conformance with the standards of TCLUO 4.130 shall be submitted to this Department for review and approval prior to applying for Zoning and Building Permits if average existing slopes are equal to or greater than 29 percent. Staff find that a condition of approval can be made to ensure compliance with this standard at time of Consolidated Zoning/Building permit submittal.

### Mills Hazard Map

**Disclaimer:** The spatial information hosted at this website was derived from a variety of sources. Care was taken in the creation of these themes, but they are provided "as is". The state of Oregon, or any of the data providers cannot accept any responsibility for errors, omissions, or positional accuracy in the digital data or underlying records. There are no warranties, expressed or implied, including the warranty of merchantability or fitness for a particular purpose, accompanying any of these products. However, notification of any errors would be appreciated. The data are clearly not intended to indicate the authoritative location of property boundaries, the precise shape or contour of the earth or the precise location of fixed works of humans.