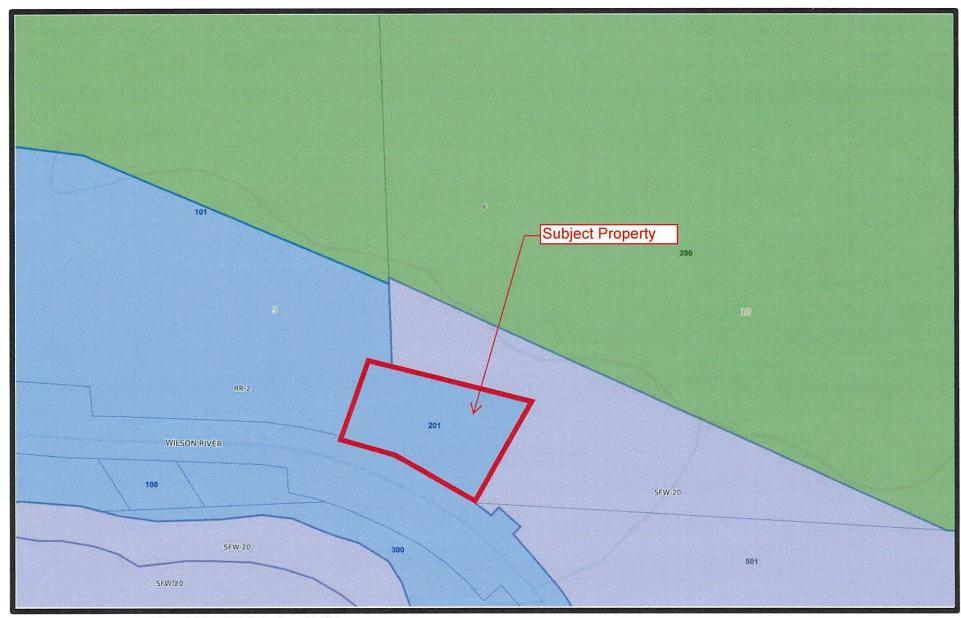

Tillamook County, Oregon.

**Zone:** Rural Residential 2-Acre (RR-2) Zone

Applicant &

**Property Owner:** Lester Mills, 19950 Wilson River Hwy, Tillamook, OR 97141

**Description of Site and Vicinity:** Assessor records indicate the subject property encompasses approximately 1.2-acres, has variable topography trending upward towards the northeast, is vegetated with grasses and trees, and currently improved with a single-family dwelling and accessory structure. No mapped wetlands are located on the property, with a small unnamed creek located approximately 85-feet to the east. The subject property is accessed via Wilson River Highway, a State highway. The property is within an area of geologic hazard, with areas of shallow & deep landslide susceptibility and rapidly moving landslides (Exhibit A).

The area is a pocket of RR-2 zoned properties which primarily are primarily abutting Wilson River Highway and Wilson River, generally improved with single-family dwellings and their accessory structures or vacant.

Properties to the south and east are zoned Small Farm Woodlot (SFW-20) and Forest (F) and appears to be in Forest use. FEMA Flood Insurance Rate Map 41057C0610F dated September 28, 2018 confirms the subject property is not located in an area of the Special Flood Hazard Area (SFHA) (Exhibit A).

## Zoning Map

Generated with the GeoMOOSE Printing Utilities