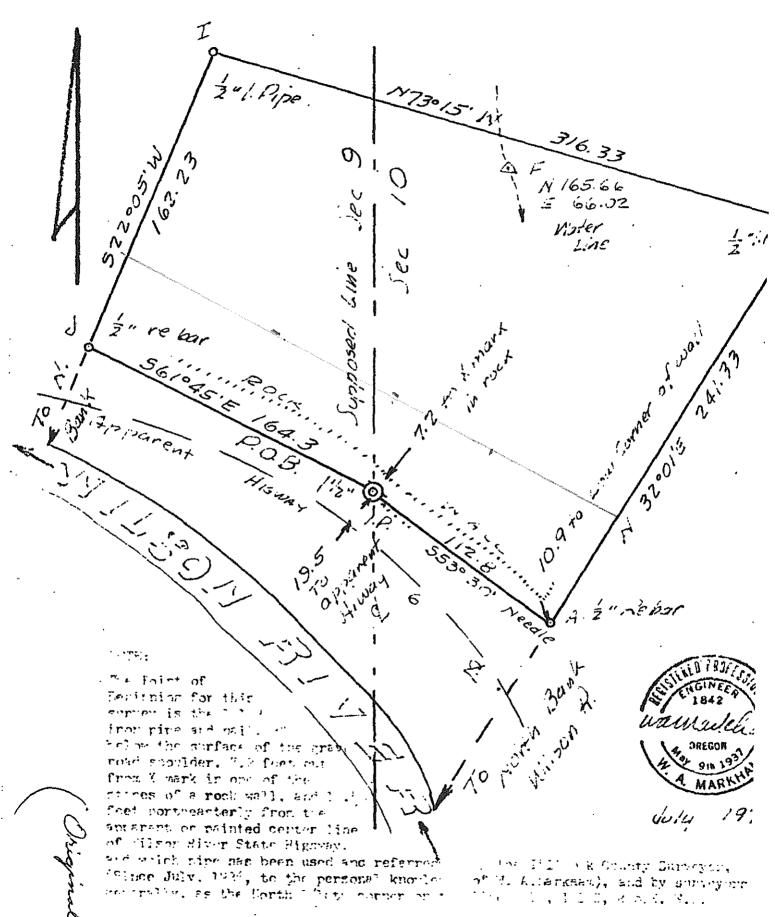

Applicant is proposing to reduce the 100-foot setback required from a resource zone boundary to a 46-foot setback from the southeast corner of the addition and a 36-foot setback from the northeast corner of the addition to the easterly property line, to allow an addition of approximately 24-ft by 24-ft to an existing single-family dwelling (Exhibit B).

**Findings:** The easterly property boundary of the parcel abuts the Small Farm and Woodlot (SFW-20) zone boundary, with the existing dwelling maintaining approximately a 70-ft setback from the SFW-20 zone boundary (Exhibit A & B). The Applicants site plan indicates that the structure shall establish a 46-foot setback from the southeast corner of the addition and a 36-foot setback from the northeast corner of the addition to the easterly property line (Exhibit B).

Staff finds that the residential structure is already placed within the 100-ft resource zone setback at 70-ft (Exhibit A & B). The applicants proposal for an addition to an existing dwelling would continue to encroach into the resource zone setback (Exhibit B). The existing dwelling maintains an existing garage to the west and the onsite sanitation system to the south (Exhibit B). The proposal would reduce the 100-foot resource zone setback 64-feet, which would result at its closest point to a 36-foot resource zone setback (Exhibit B). The resource zone setback reductions shall result in a 36-foot setback to the resource zone boundary, with all other rear, side and front yard setbacks being maintained (Exhibit B). Staff finds this standard is met.