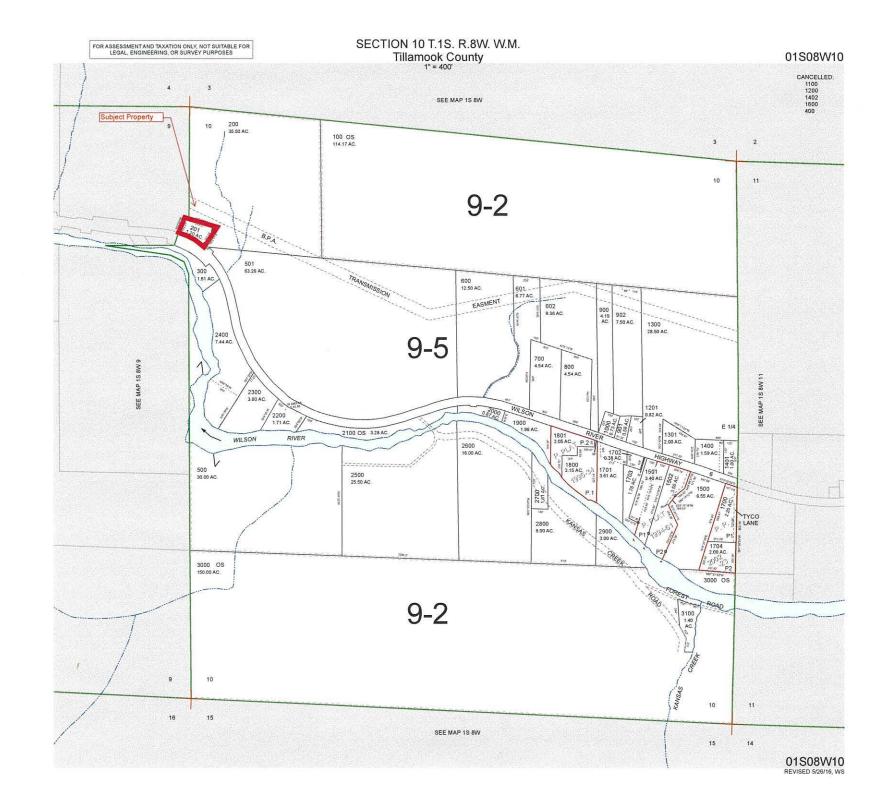

corner of the addition to the easterly property line.

Location: The subject property is located at 19950 Wilson River Highway, is located east of

the Unincorporated Community of Siskeyville and is designated as Tax Lot 201 in Sections 9 and 10 of Township 1 South, Range 8 West of the Willamette Meridian,

the addition to the easterly property line.

**Location:** The subject property is located at 19950 Wilson River Highway, is located east of the

Unincorporated Community of Siskeyville and is designated as Tax Lot 201 in Sections 9 and 10 of Township 1 South, Range 8 West of the Willamette Meridian,

#### **TILLAMOOK County Assessor's Summary Report**

#### **Real Property Assessment Report**

FOR ASSESSMENT YEAR 2021

March 31, 2023 5:40:40 pm

Account # Map#

137881

1S08100000201

0905-137881

**Tax Status** 