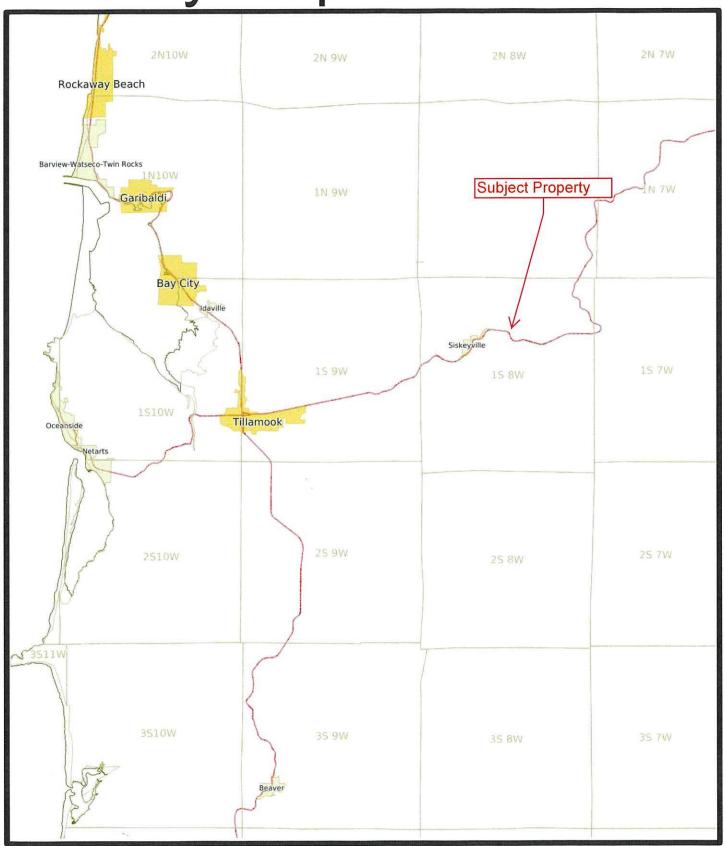

the addition to the easterly property line.

**Location:** The subject property is located at 19950 Wilson River Highway, is located east of the

Unincorporated Community of Siskeyville and is designated as Tax Lot 201 in Sections 9 and 10 of Township 1 South, Range 8 West of the Willamette Meridian,

Tillamook County, Oregon.

**Zone:** Rural Residential 2-Acre (RR-2) Zone

Applicant &

**Property Owner:** Lester Mills, 19950 Wilson River Hwy, Tillamook, OR 97141

**Description of Site and Vicinity:** Assessor records indicate the subject property encompasses approximately 1.2-acres, has variable topography trending upward towards the northeast, is vegetated with grasses and trees, and currently improved with a single-family dwelling and accessory structure. No mapped wetlands are located on the property, with a small unnamed creek located approximately 85-feet to the east. The subject property is accessed via Wilson River Highway, a State highway. The property is within an area of geologic hazard, with areas of shallow & deep landslide susceptibility and rapidly moving landslides (Exhibit A).

## **EXHIBIT A**

Vicinity Map