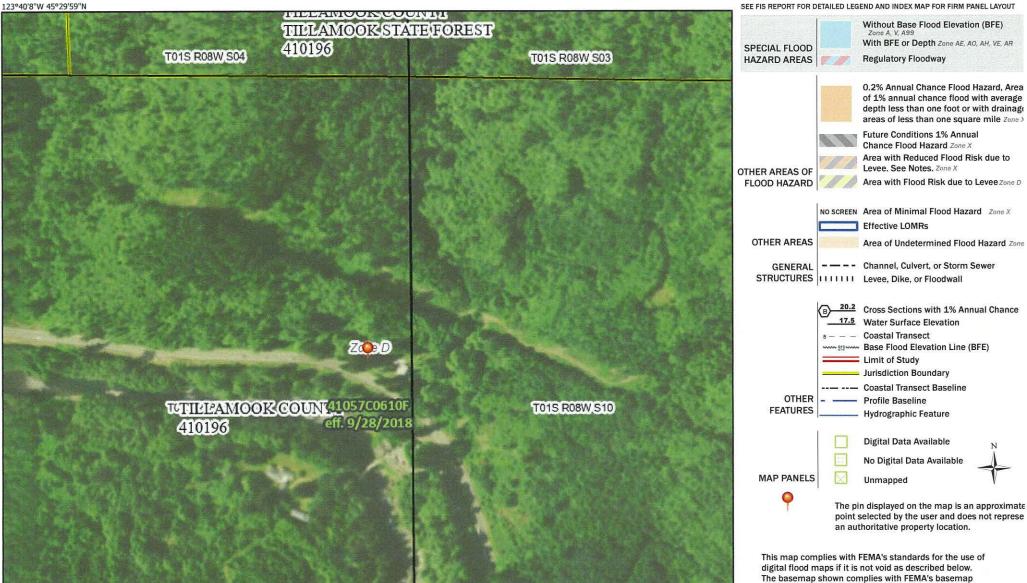

Properties to the south and east are zoned Small Farm Woodlot (SFW-20) and Forest (F) and appears to be in Forest use. FEMA Flood Insurance Rate Map 41057C0610F dated September 28, 2018 confirms the subject property is not located in an area of the Special Flood Hazard Area (SFHA) (Exhibit A).

### National Flood Hazard Layer FIRMette

123°39'31"W 45°29'33"N

Feet

2,000

250

500

1,000

1.500

1:6,000

Legend

SEE FIS REPORT FOR DETAILED LEGEND AND INDEX MAP FOR FIRM PANEL LAYOUT

The basemap shown complies with FEMA's basemap accuracy standards

The flood hazard information is derived directly from the authoritative NFHL web services provided by FEMA. This map was exported on 3/31/2023 at 8:34 PM and does not reflect changes or amendments subsequent to this date and time. The NFHL and effective information may change or become superseded by new data over time.

This map image is void if the one or more of the following map elements do not appear: basemap imagery, flood zone labels, legend, scale bar, map creation date, community identifiers, FIRM panel number, and FIRM effective date. Map images for unmapped and unmodernized areas cannot be used for regulatory purposes.