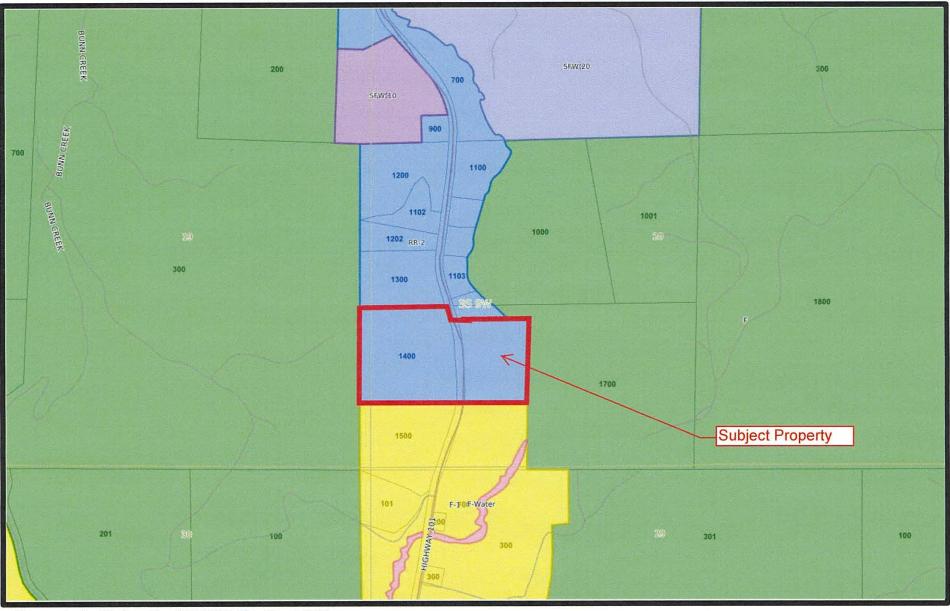

### NOTICE OF ADMINISTRATIVE REVIEW Date of Notice: December 15, 2022

Notice is hereby given that the Tillamook County Department of Community Development is considering the following:

**#851-22-000357-PLNG:** A Non-Conforming Minor Review request to allow the replacement of an existing non-conforming manufactured dwelling with a new manufactured dwelling. *The existing dwelling is a nonconforming use in the RR-2 zone, as there are two (2) dwellings on the subject property.* The subject property is located at 22725 Hwy 101 S, a State highway. The subject property is located north of the Unincorporated Community of Beaver and is designated as Tax Lot 1400 in Section 20 of Township 3 South, Range 9 West of the Willamette Meridian, Tillamook County, Oregon. The subject property is zoned Rural Residential 2-Acre (RR-2). Applicant is K&L Custom Construction. Property Owner is John Hammond.

# Zoning Map

MOOSEMAPPING

Generated with the GeoMOOSE Printing Utilities