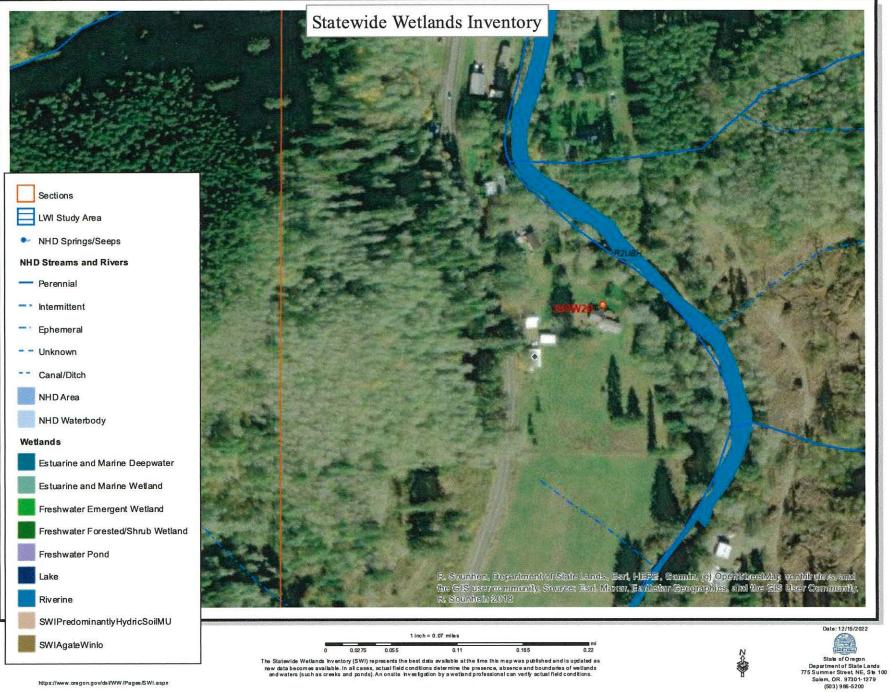

### NOTICE OF ADMINISTRATIVE REVIEW Date of Notice: December 15, 2022

Notice is hereby given that the Tillamook County Department of Community Development is considering the following:

**#851-22-000357-PLNG:** A Non-Conforming Minor Review request to allow the replacement of an existing non-conforming manufactured dwelling with a new manufactured dwelling. *The existing dwelling is a nonconforming use in the RR-2 zone, as there are two (2) dwellings on the subject property.* The subject property is located at 22725 Hwy 101 S, a State highway. The subject property is located north of the Unincorporated Community of Beaver and is designated as Tax Lot 1400 in Section 20 of Township 3 South, Range 9 West of the Willamette Meridian, Tillamook County, Oregon. The subject property is zoned Rural Residential 2-Acre (RR-2). Applicant is K&L Custom Construction. Property Owner is John Hammond.

Notice of the application, a map of the subject area, and the applicable criteria are being mailed to all property owners within 250 feet of the exterior boundaries of the subject property for which an application has been made and other appropriate agencies at least 14 days prior to this Department rendering a decision on the request. A decision will be made no sooner than the next business day, December 30, 2022.