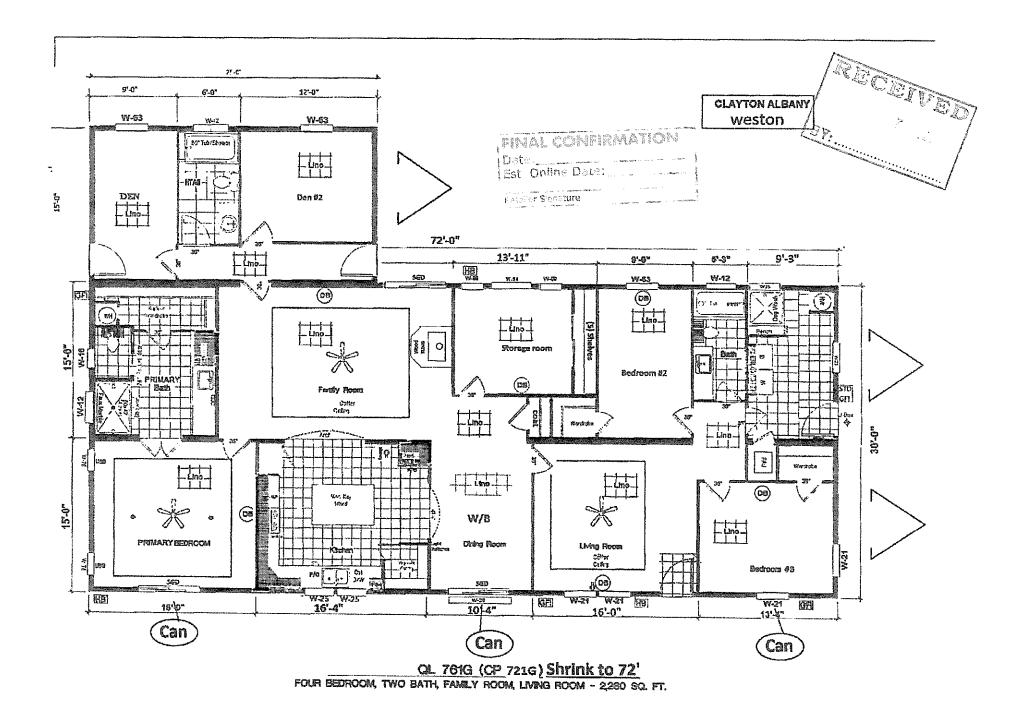

### NOTICE OF ADMINISTRATIVE REVIEW Date of Notice: December 15, 2022

Notice is hereby given that the Tillamook County Department of Community Development is considering the following:

**#851-22-000357-PLNG:** A Non-Conforming Minor Review request to allow the replacement of an existing non-conforming manufactured dwelling with a new manufactured dwelling. *The existing dwelling is a nonconforming use in the RR-2 zone, as there are two (2) dwellings on the subject property.* The subject property is located at 22725 Hwy 101 S, a State highway. The subject property is located north of the Unincorporated Community of Beaver and is designated as Tax Lot 1400 in Section 20 of Township 3 South, Range 9 West of the Willamette Meridian, Tillamook County, Oregon. The subject property is zoned Rural Residential 2-Acre (RR-2). Applicant is K&L Custom Construction. Property Owner is John Hammond.