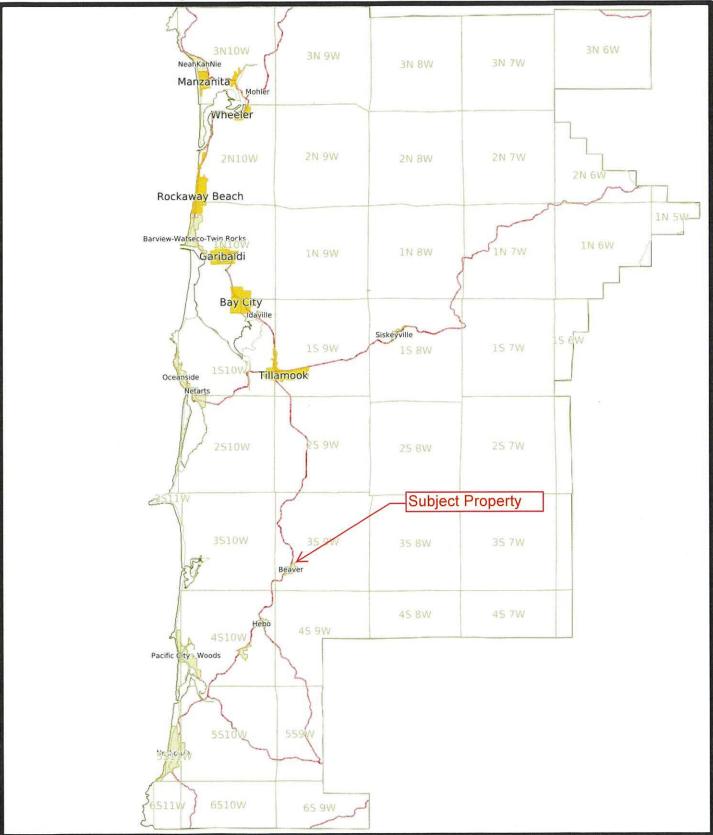

### NOTICE OF ADMINISTRATIVE REVIEW Date of Notice: December 15, 2022

Notice is hereby given that the Tillamook County Department of Community Development is considering the following:

**#851-22-000357-PLNG:** A Non-Conforming Minor Review request to allow the replacement of an existing non-conforming manufactured dwelling with a new manufactured dwelling. *The existing dwelling is a nonconforming use in the RR-2 zone, as there are two (2) dwellings on the subject property.* The subject property is located at 22725 Hwy 101 S, a State highway. The subject property is located north of the Unincorporated Community of Beaver and is designated as Tax Lot 1400 in Section 20 of Township 3 South, Range 9 West of the Willamette Meridian, Tillamook County, Oregon. The subject property is zoned Rural Residential 2-Acre (RR-2). Applicant is K&L Custom Construction. Property Owner is John Hammond.

## Vicinity Map

Generated with the GeoMOOSE Printing Utilities