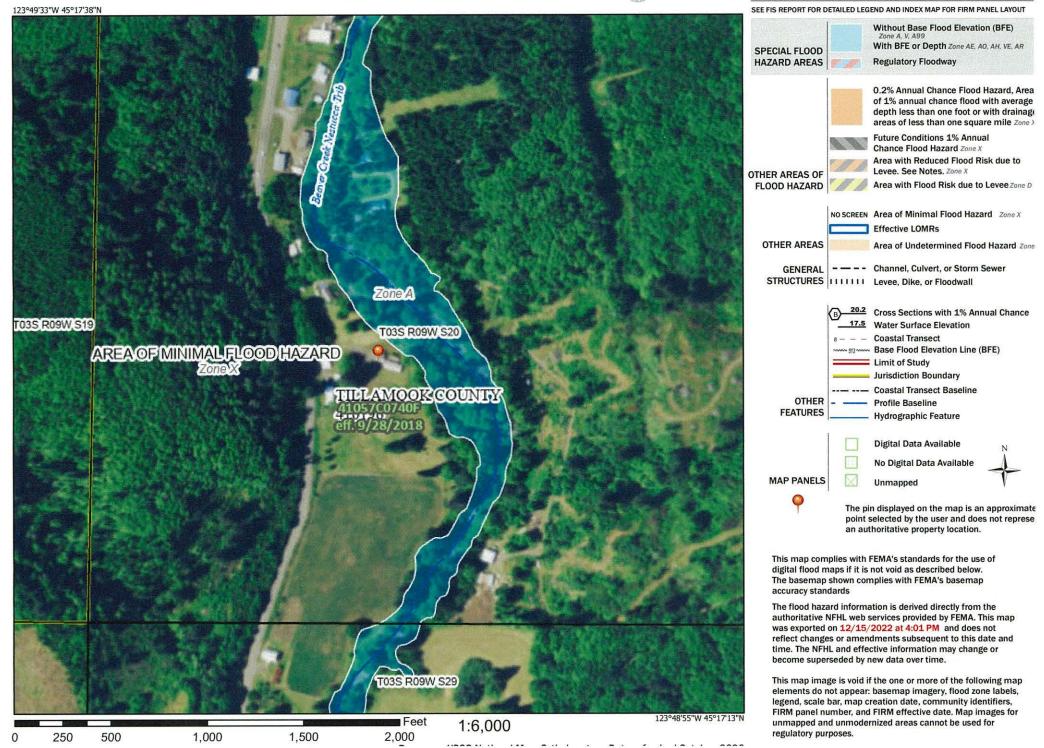

### NOTICE OF ADMINISTRATIVE REVIEW Date of Notice: December 15, 2022

Notice is hereby given that the Tillamook County Department of Community Development is considering the following:

**#851-22-000357-PLNG:** A Non-Conforming Minor Review request to allow the replacement of an existing non-conforming manufactured dwelling with a new manufactured dwelling. *The existing dwelling is a nonconforming use in the RR-2 zone, as there are two (2) dwellings on the subject property.* The subject property is located at 22725 Hwy 101 S, a State highway. The subject property is located north of the Unincorporated Community of Beaver and is designated as Tax Lot 1400 in Section 20 of Township 3 South, Range 9 West of the Willamette Meridian, Tillamook County, Oregon. The subject property is zoned Rural Residential 2-Acre (RR-2). Applicant is K&L Custom Construction. Property Owner is John Hammond.