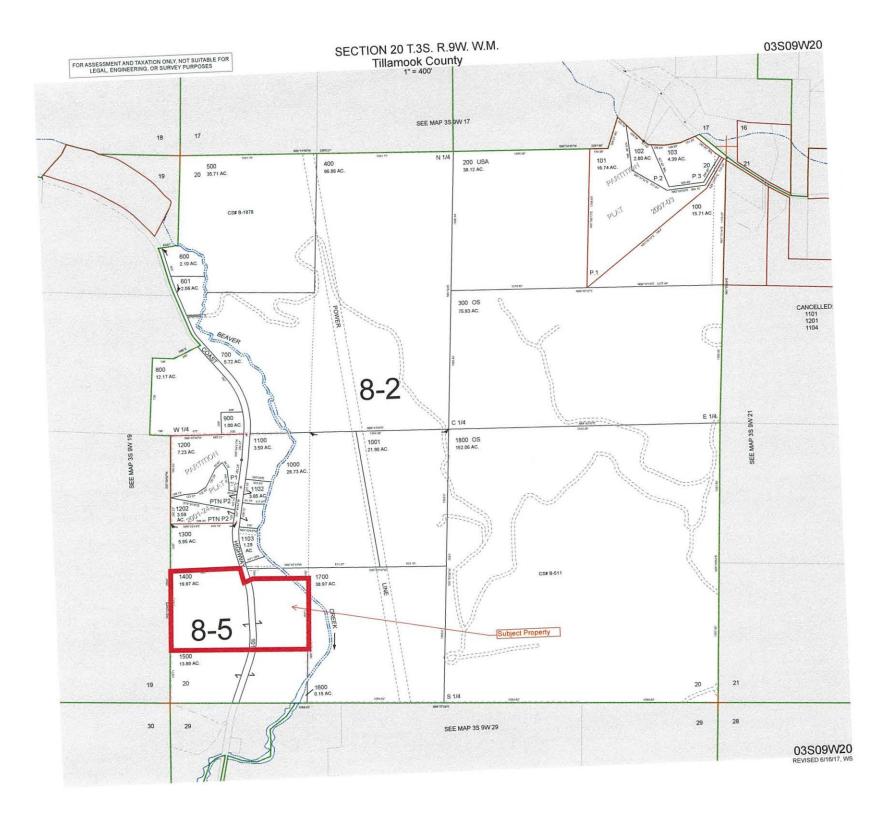

### NOTICE OF ADMINISTRATIVE REVIEW Date of Notice: December 15, 2022

Notice is hereby given that the Tillamook County Department of Community Development is considering the following:

**#851-22-000357-PLNG:** A Non-Conforming Minor Review request to allow the replacement of an existing non-conforming manufactured dwelling with a new manufactured dwelling. *The existing dwelling is a nonconforming use in the RR-2 zone, as there are two (2) dwellings on the subject property.* The subject property is located at 22725 Hwy 101 S, a State highway. The subject property is located north of the Unincorporated Community of Beaver and is designated as Tax Lot 1400 in Section 20 of Township 3 South, Range 9 West of the Willamette Meridian, Tillamook County, Oregon. The subject property is zoned Rural Residential 2-Acre (RR-2). Applicant is K&L Custom Construction. Property Owner is John Hammond.

### TILLAMOOK County Assessor's Summary Report