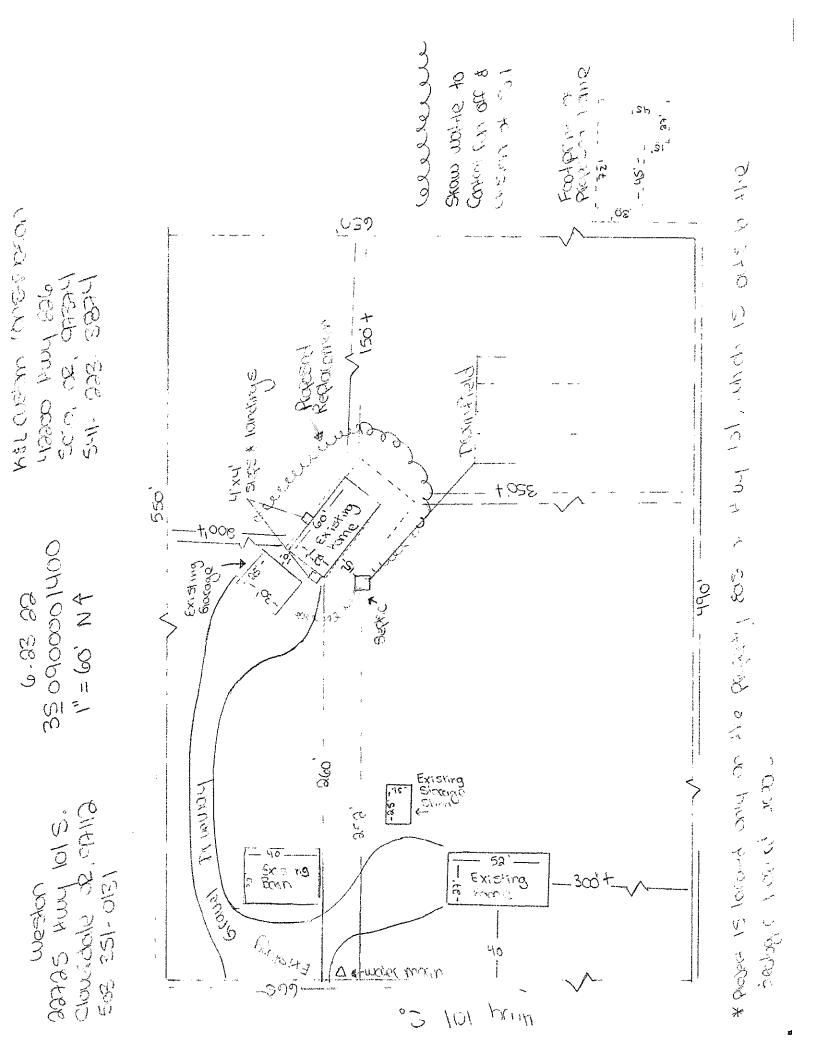

### NOTICE OF ADMINISTRATIVE REVIEW Date of Notice: December 15, 2022

Notice is hereby given that the Tillamook County Department of Community Development is considering the following:

**#851-22-000357-PLNG:** A Non-Conforming Minor Review request to allow the replacement of an existing non-conforming manufactured dwelling with a new manufactured dwelling. *The existing dwelling is a nonconforming use in the RR-2 zone, as there are two (2) dwellings on the subject property.* The subject property is located at 22725 Hwy 101 S, a State highway. The subject property is located north of the Unincorporated Community of Beaver and is designated as Tax Lot 1400 in Section 20 of Township 3 South, Range 9 West of the Willamette Meridian, Tillamook County, Oregon. The subject property is zoned Rural Residential 2-Acre (RR-2). Applicant is K&L Custom Construction. Property Owner is John Hammond.

Sincerely,

eliss Lent

Melissa Jenck, CFM, Semor Planner

Sarah Absher, CFM, Director

Enc. Maps, Site Plan, Applicable Ordinance Criteria