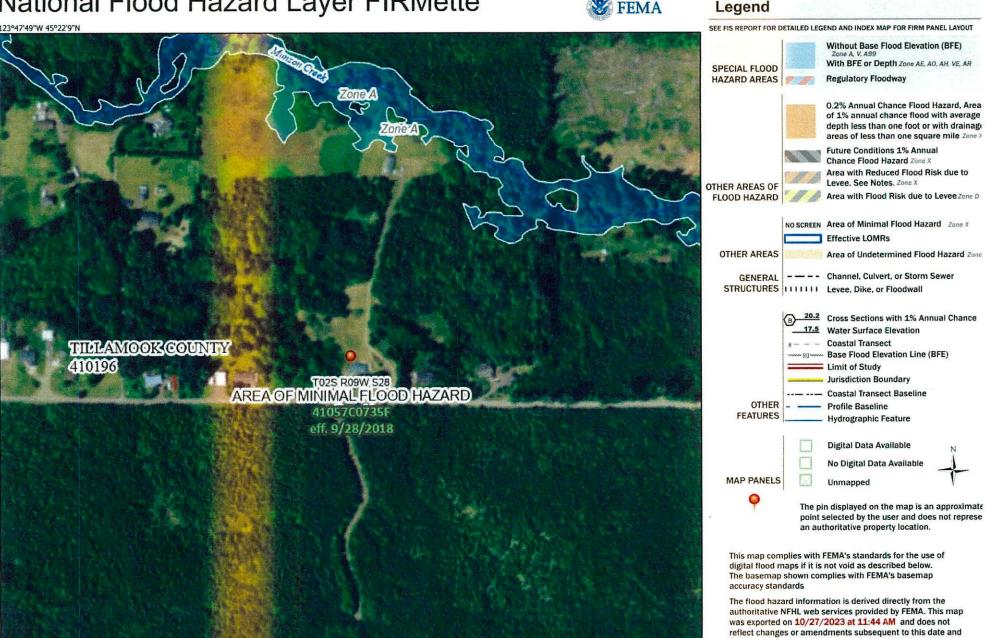

Flood Insurance Rate Map #41057C0735F dated September 28, 2018, confirms the subject property is not located in the Special Flood Hazard Area (SFHA) (Exhibit A).

Applicant is proposing to reduce the 100-foot setback from the Forest (F) zone boundary by 50-feet to establish a 50-foot setback from the northerly (rear) property line & 25-feet to establish a 75-feet setback from the southerly (front) property. The eastern zone boundary would be reduced by 85-feet to establish a 15-foot side yard setback and by 70-feet to establish a 30-foot side yard setback from the west property line to allow for the siting of a residence (Exhibit B). Applicant is proposing to replace the existing manufactured dwelling with a single-family dwelling (Exhibit B).

### National Flood Hazard Layer FIRMette

250

500

1.000

1.500

Feet

2,000

1:6,000

time. The NFHL and effective information may change or

become superseded by new data over time.

123°47'12"W 45°21'44"N

This map image is void if the one or more of the following map elements do not appear: basemap imagery, flood zone labels, legend, scale bar, map creation date, community identifiers, FIRM panel number, and FIRM effective date. Map images for unmapped and unmodernized areas cannot be used for regulatory purposes.