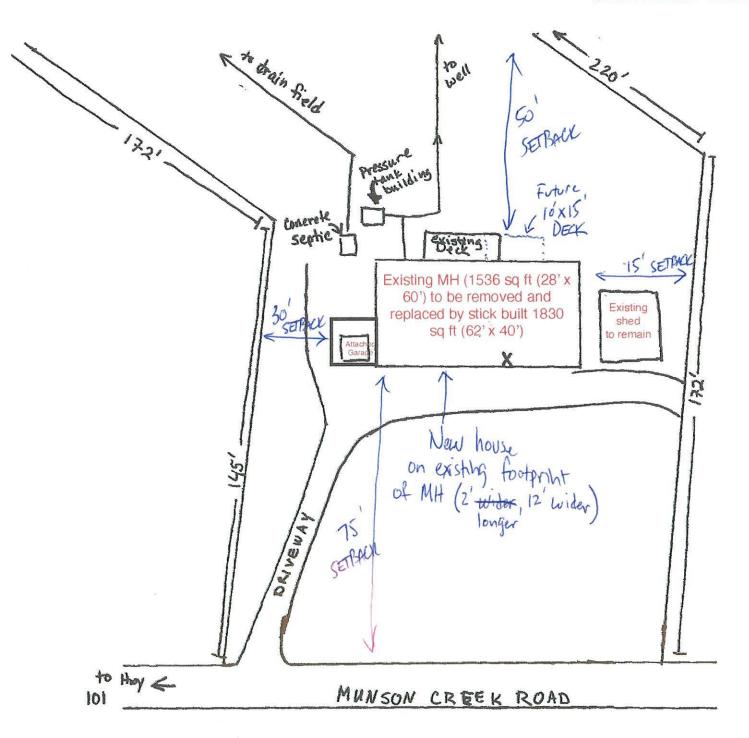

Flood Insurance Rate Map #41057C0735F dated September 28, 2018, confirms the subject property is not located in the Special Flood Hazard Area (SFHA) (Exhibit A).

Applicant is proposing to reduce the 100-foot setback from the Forest (F) zone boundary by 50-feet to establish a 50-foot setback from the northerly (rear) property line & 25-feet to establish a 75-feet setback from the southerly (front) property. The eastern zone boundary would be reduced by 85-feet to establish a 15-foot side yard setback and by 70-feet to establish a 30-foot side yard setback from the west property line to allow for the siting of a residence (Exhibit B). Applicant is proposing to replace the existing manufactured dwelling with a single-family dwelling (Exhibit B).

Findings: The subject property lies within 100-feet of the Forest (F) zone boundary along the north (rear), south (front), east (side yard) and west (side yard) boundaries of the subject property (Exhibit A). The subject property is approximately 153-feet in width along its frontage on Munson Creek Road, with a reduction of width to approximately 106-feet at the rear (northern) of the parcel (Exhibit A). With application of the 100-foot resource zone setback from all property boundaries, there is no area located outside of the resource zone setback on the subject property (Exhibit A). Staff finds that a residential structure could not otherwise be placed on the subject property without requiring a variance to the 100-foot setback due to the location of the Forest (F) zone boundaries surrounding the subject property (Exhibit B).

The Applicants request for a resource zone setback reduction shall result in a 50-foot setback, with a 50-feet exception to the resource zone setback along the northerly property boundary (Exhibit B). The resource zone setback shall result in a 25-foot setback with a 75-foot exception to the resource zone setback along the southerly property line (Exhibit B). The eastern zone boundary would be reduced by 85-feet, with a 15-foot exception to the resource zone (Exhibit B). The western resource zone setback shall result in a 70-foot setback with a 30-foot exception to the resource zone (Exhibit B). Staff find this standard is met.