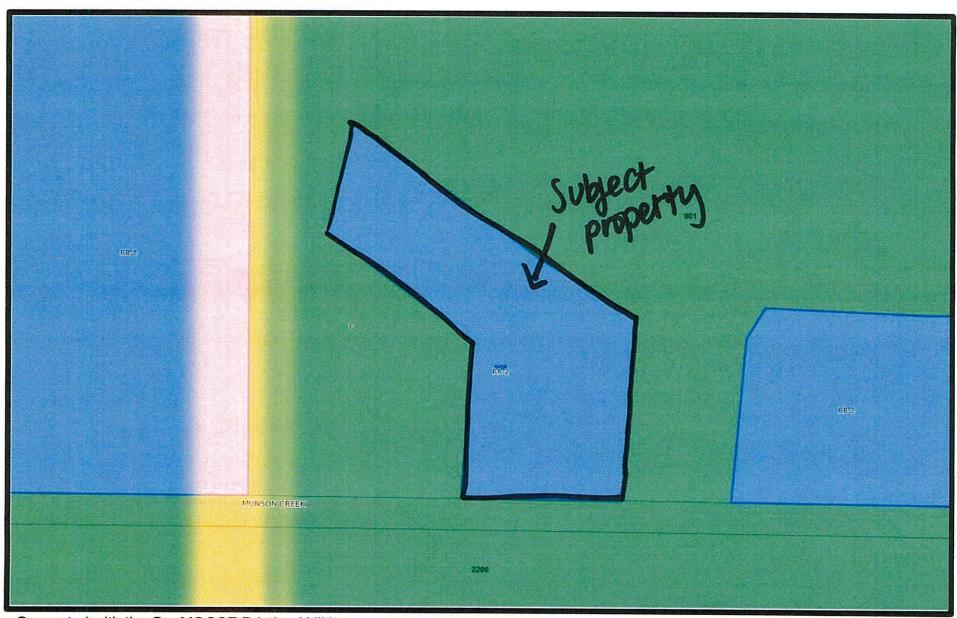

**Description of Site and Vicinity:** Assessor records indicate the subject property encompasses approximately 1.13-acres, topography is generally flat with varying slopes towards the rear of the property, is vegetated with grasses and trees, and currently improved with a manufactured dwelling. An unnamed creek borders the southerly property boundary. The subject property abuts and is accessed via Munson Creek Road, a County road. The property is within an area of geologic hazard, with areas of deep and shallow landslide susceptibility (Exhibit A).

Flood Insurance Rate Map #41057C0735F dated September 28, 2018, confirms the subject property is not located in the Special Flood Hazard Area (SFHA) (Exhibit A).

Applicant is proposing to reduce the 100-foot setback from the Forest (F) zone boundary by 50-feet to establish a 50-foot setback from the northerly (rear) property line & 25-feet to establish a 75-feet setback from the southerly (front) property. The eastern zone boundary would be reduced by 85-feet to establish a 15-foot side yard setback and by 70-feet to establish a 30-foot side yard setback from the west property line to allow for the siting of a residence (Exhibit B). Applicant is proposing to replace the existing manufactured dwelling with a single-family dwelling (Exhibit B).

Findings: The subject property lies within 100-feet of the Forest (F) zone boundary along the north (rear), south (front), east (side yard) and west (side yard) boundaries of the subject property (Exhibit A). The subject property is approximately 153-feet in width along its frontage on Munson Creek Road, with a reduction of width to approximately 106-feet at the rear (northern) of the parcel (Exhibit A). With application of the 100-foot resource zone setback from all property boundaries, there is no area located outside of the resource zone setback on the subject property (Exhibit A). Staff finds that a residential structure could not otherwise be placed on the subject property without requiring a variance to the 100-foot setback due to the location of the Forest (F) zone boundaries surrounding the subject property (Exhibit B).

The Applicants request for a resource zone setback reduction shall result in a 50-foot setback, with a 50-feet exception to the resource zone setback along the northerly property boundary (Exhibit B). The resource zone setback shall result in a 25-foot setback with a 75-foot exception to the resource zone setback along the southerly property line (Exhibit B). The eastern zone boundary would be reduced by 85-feet, with a 15-foot exception to the resource zone (Exhibit B). The western resource zone setback shall result in a 70-foot setback with a 30-foot exception to the resource zone (Exhibit B). Staff find this standard is met.