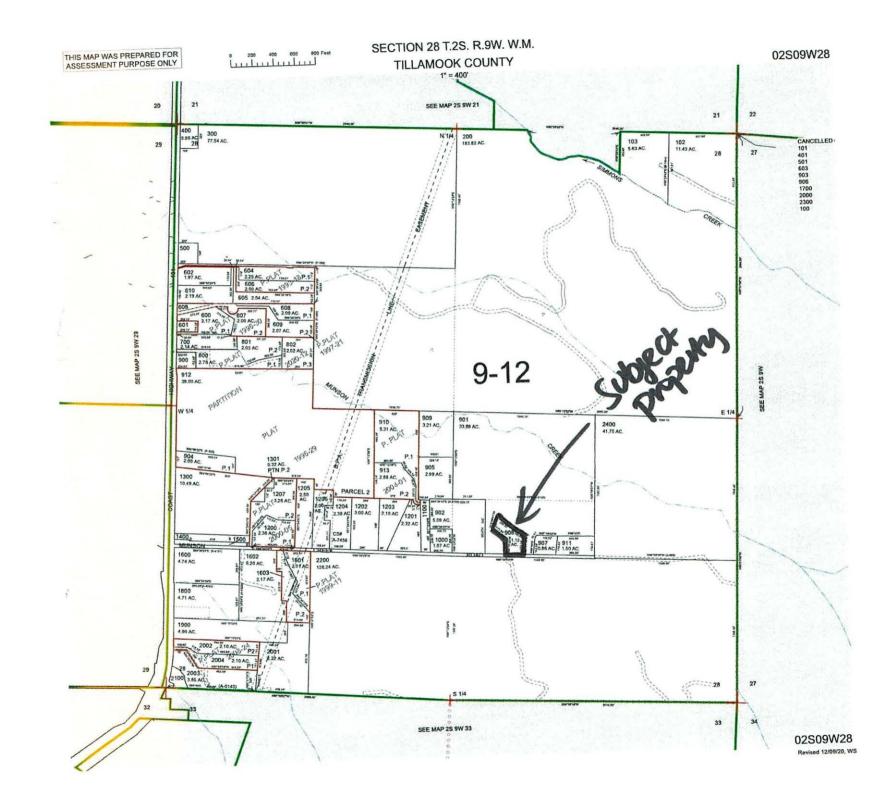

Location:

The subject property is located south of the City of Tillamook and is designated as Tax Lot 908 in Section 28 of Township 2 South, Range 9 West of the Willamette Meridian,

Tillamook County, Oregon.

setback from the west property line.

**Location:** The subject property is located south of the City of Tillamook and is designated as Tax

Lot 908 in Section 28 of Township 2 South, Range 9 West of the Willamette Meridian,

Tillamook County, Oregon.

**Zone:** Rural Residential 2-Acre (RR-2) Zone

Applicant: Tyler Tubbs & Christine Campbell, 7120 Munson Creek Rd., Tillamook, OR 97141

Property Owner: Tyler Tubbs & Liz Campbell, 1619 SW Montgomery Dr., Portland, OR 97201

## Zoning Map

Generated with the GeoMOOSE Printing Utilities