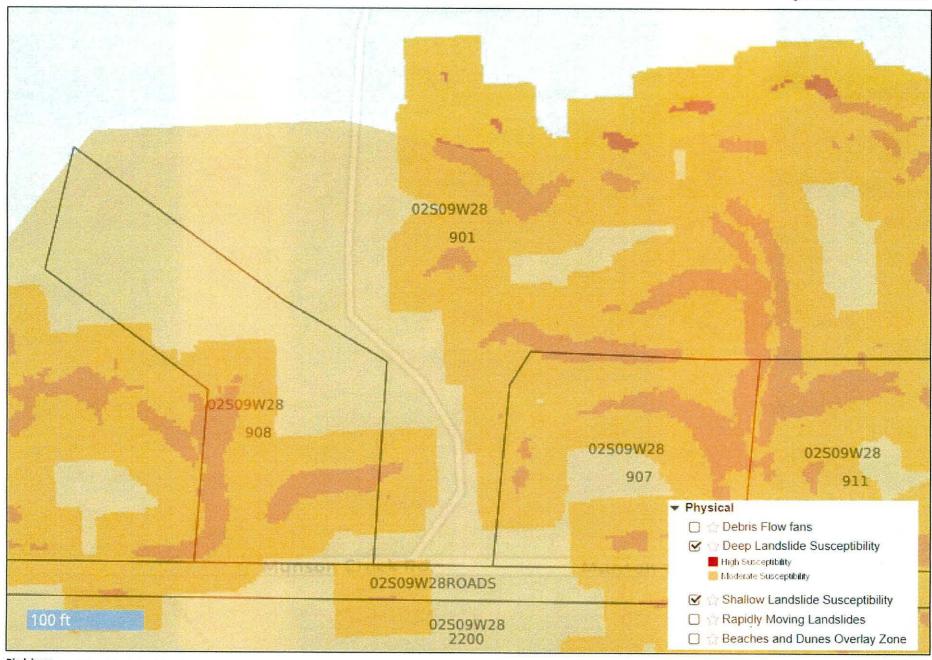

**Description of Site and Vicinity:** Assessor records indicate the subject property encompasses approximately 1.13-acres, topography is generally flat with varying slopes towards the rear of the property, is vegetated with grasses and trees, and currently improved with a manufactured dwelling. An unnamed creek borders the southerly property boundary. The subject property abuts and is accessed via Munson Creek Road, a County road. The property is within an area of geologic hazard, with areas of deep and shallow landslide susceptibility (Exhibit A).

#### B. Section 4.130: Development Requirements for Geologic Hazard Areas

TCLUO Section 4.130(2)(b) identifies the area maintaining shallow and deep landslide susceptibility as identified in DOGAMI Open File Report O-20-13 (Exhibit A).

Staff finds a Geologic Hazard Report prepared in conformance with the standards of TCLUO 4.130 shall be submitted to this Department for review and approval prior to applying for Consolidated Zoning/Building Permits if average existing slopes are equal to or greater than 29 percent. Staff find that a condition of approval can be made to ensure compliance with this standard at the time of Consolidated Zoning/Building permit submittal.