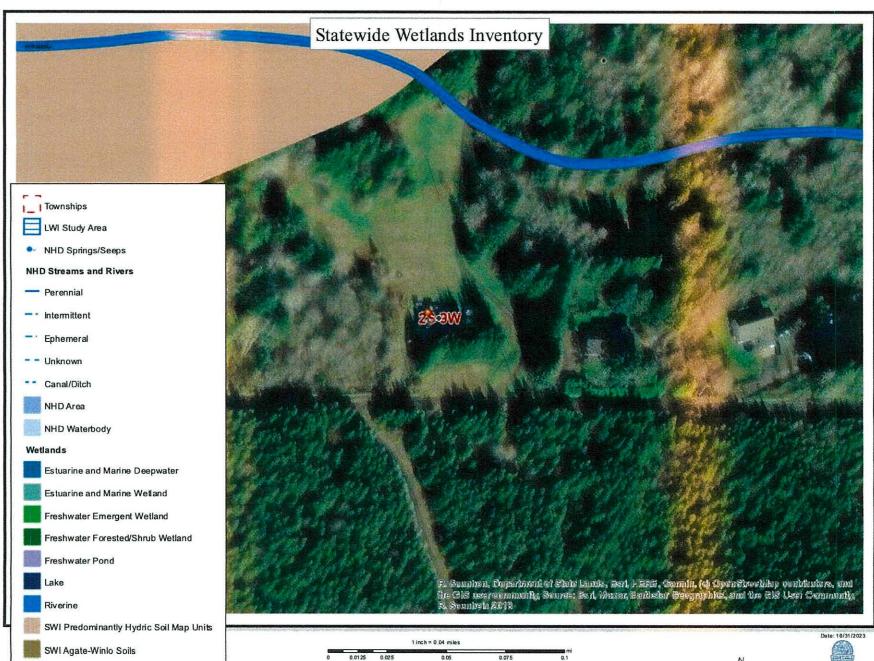

**Description of Site and Vicinity:** Assessor records indicate the subject property encompasses approximately 1.13-acres, topography is generally flat with varying slopes towards the rear of the property, is vegetated with grasses and trees, and currently improved with a manufactured dwelling. An unnamed creek borders the southerly property boundary. The subject property abuts and is accessed via Munson Creek Road, a County road. The property is within an area of geologic hazard, with areas of deep and shallow landslide susceptibility (Exhibit A).

Flood Insurance Rate Map #41057C0735F dated September 28, 2018, confirms the subject property is not located in the Special Flood Hazard Area (SFHA) (Exhibit A).

Applicant is proposing to reduce the 100-foot setback from the Forest (F) zone boundary by 50-feet to establish a 50-foot setback from the northerly (rear) property line & 25-feet to establish a 75-feet setback from the southerly (front) property. The eastern zone boundary would be reduced by 85-feet to establish a 15-foot side yard setback and by 70-feet to establish a 30-foot side yard setback from the west property line to allow for the siting of a residence (Exhibit B). Applicant is proposing to replace the existing manufactured dwelling with a single-family dwelling (Exhibit B).