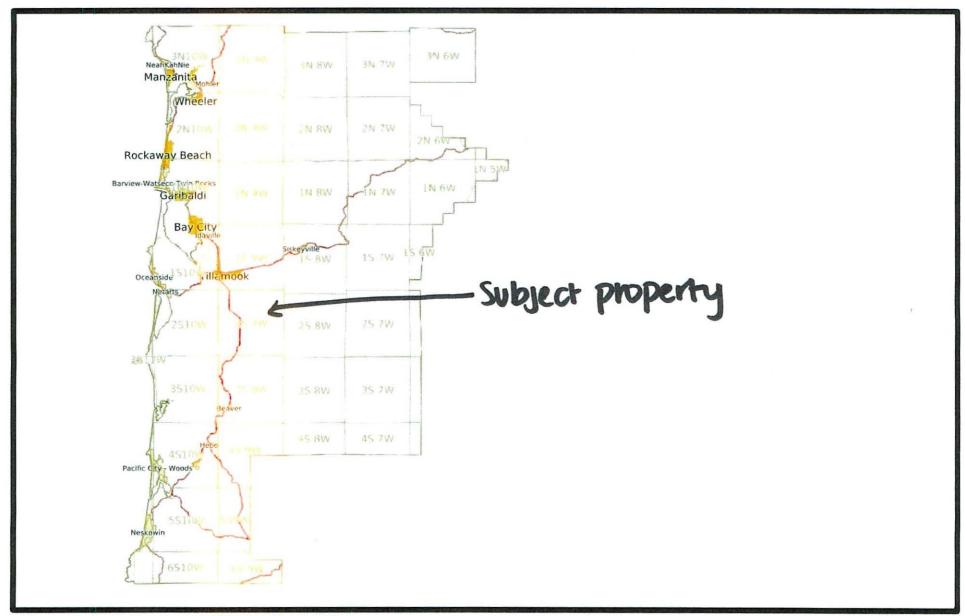

Location:

The subject property is located south of the City of Tillamook and is designated as Tax Lot 908 in Section 28 of Township 2 South, Range 9 West of the Willamette Meridian,

Tillamook County, Oregon.

setback from the west property line.

**Location:** The subject property is located south of the City of Tillamook and is designated as Tax

Lot 908 in Section 28 of Township 2 South, Range 9 West of the Willamette Meridian,

Tillamook County, Oregon.

**Zone:** Rural Residential 2-Acre (RR-2) Zone

Applicant: Tyler Tubbs & Christine Campbell, 7120 Munson Creek Rd., Tillamook, OR 97141

Property Owner: Tyler Tubbs & Liz Campbell, 1619 SW Montgomery Dr., Portland, OR 97201