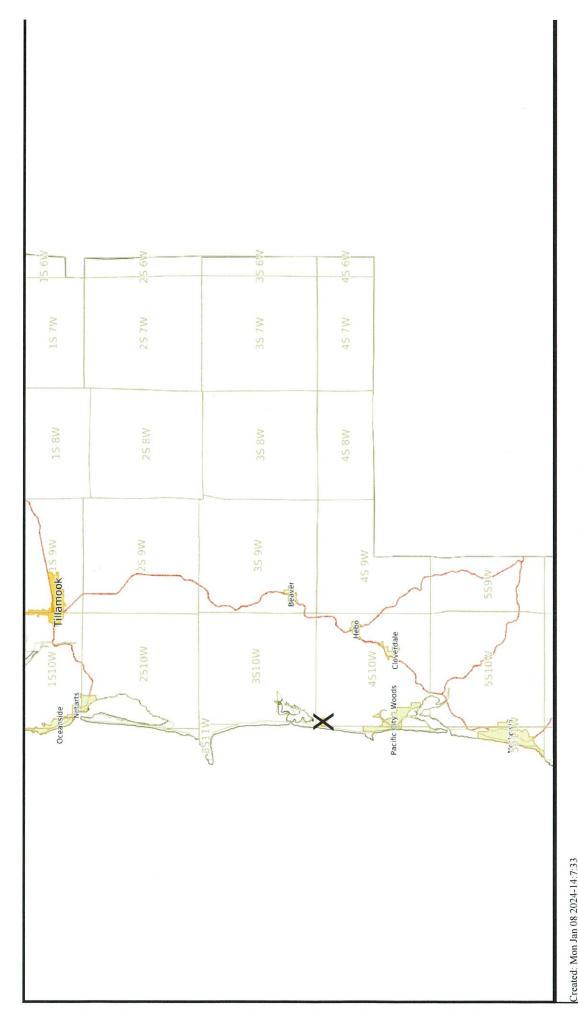

Created: Mon Jan 08 2024-14:7:33
Active Layers:County\_Boundary, Fed\_state\_highways, citylimit, community\_polygon, TaxlotOwner, Township\_Range\_Section, Road\_Centerline Extent:-13832372.89095, 5634559.9341911, -13712596.067644, 5697038.2973763