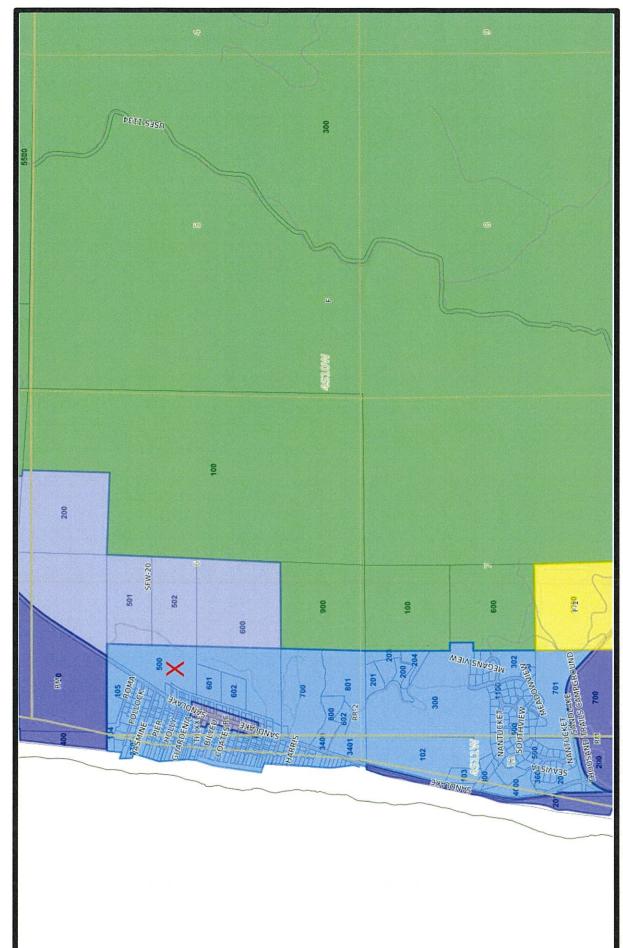

Date of Notice: January 12, 2024

Notice is hereby given that the Tillamook County Department of Community Development is considering the following:

#851-23-000572-PLNG: A partition request to create two (2) residential parcels. Located within the unincorporated community of Tierra Del Mar, via Sandlake Road, a county road. The subject property is designated as Tax Lot 500 of Section 6, Township 4 South, Range 10 West of the Willamette Meridian, Tillamook County Oregon. The subject property is zoned Rural Residential (RR-2). The property owner is TDM 6500, LLC and the applicant is Bayside Surveying.