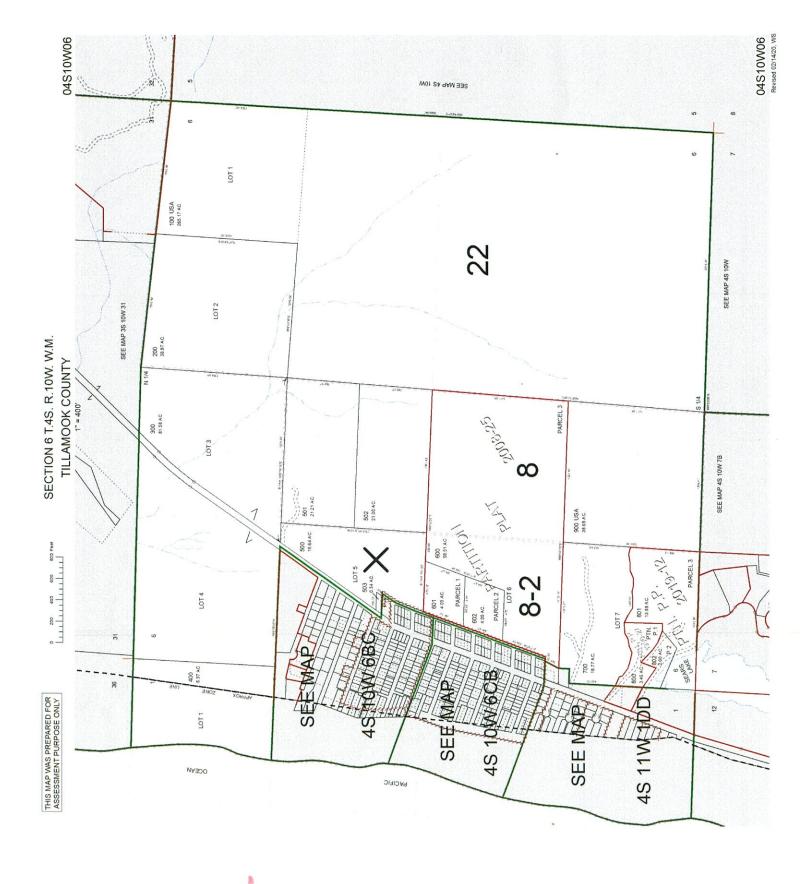

Date of Notice: January 12, 2024

Notice is hereby given that the Tillamook County Department of Community Development is considering the following:

#851-23-000572-PLNG: A partition request to create two (2) residential parcels. Located within the unincorporated community of Tierra Del Mar, via Sandlake Road, a county road. The subject property is designated as Tax Lot 500 of Section 6, Township 4 South, Range 10 West of the Willamette Meridian, Tillamook County Oregon. The subject property is zoned Rural Residential (RR-2). The property owner is TDM 6500, LLC and the applicant is Bayside Surveying.