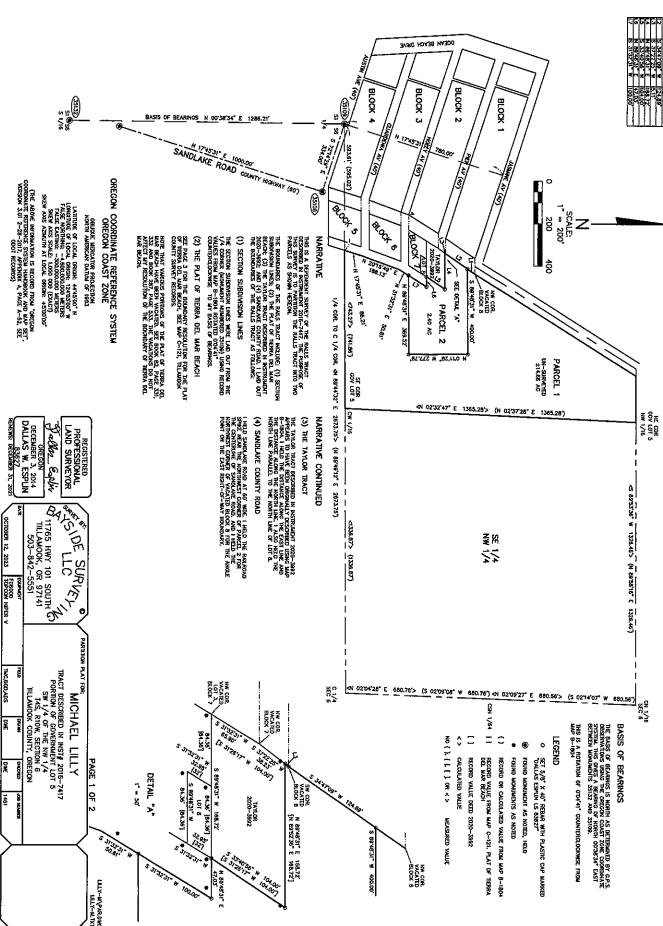

Date of Notice: January 12, 2024

Notice is hereby given that the Tillamook County Department of Community Development is considering the following:

#851-23-000572-PLNG: A partition request to create two (2) residential parcels. Located within the unincorporated community of Tierra Del Mar, via Sandlake Road, a county road. The subject property is designated as Tax Lot 500 of Section 6, Township 4 South, Range 10 West of the Willamette Meridian, Tillamook County Oregon. The subject property is zoned Rural Residential (RR-2). The property owner is TDM 6500, LLC and the applicant is Bayside Surveying.