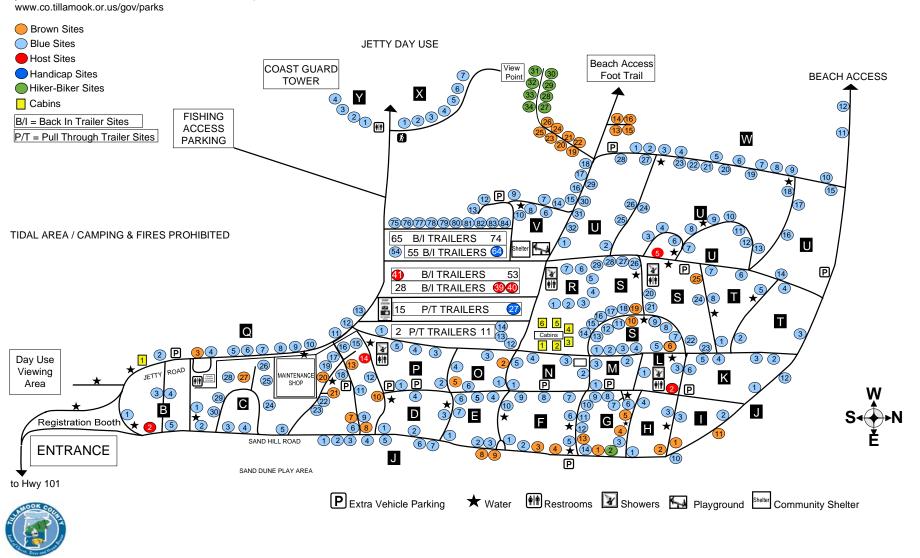

# Barview Jetty County Campground

## **Amenities Include:**

- On Site Park Hosts
- RV Sites (Full Hook-up)
- Tent Sites
- Cabins
- Playground
- Community Shelter
- Coin-Operated Showers
- Beach Access & View Points
- Jetty Fishing, Scuba Diving, Surfing & Bird Watching

## Fee Structure, Site Limitation and Reservation Policy

Effective November 1<sup>st</sup>, 2018 - Site limits are subject to change; check with campground prior to arrival.

Amounts displayed below include an 11.5% Lodging Tax

| A one-time non-refundable fee charged on each site for all Reservations & Same Day registrations.                                                                                           |                                                         |
|---------------------------------------------------------------------------------------------------------------------------------------------------------------------------------------------|---------------------------------------------------------|
| CABINS                                                                                                                                                                                      |                                                         |
| BROWN Tent Site:                                                                                                                                                                            | Summer Base Rate \$22/night Winter Base Rate \$16/night |
| Allows one tent and one vehicle. One extra vehicle may be added for \$10 per n recreational vehicles. No car camping. Tent area is $10^{\circ}$ x $10^{\circ}$ . Campsite limit is          | ight. Extra tents are not allowed. No                   |
| BLUE Tent Site :                                                                                                                                                                            | Summer Base Rate \$27/night                             |
|                                                                                                                                                                                             | Winter Base Rate \$22/night                             |
| Allows one tent and one vehicle . One extra tent may be added for \$8 per night per night. Tent area is two 10' x 10' tent areas. Campsite limit is 10 people.                              | t. One extra vehicle may be added \$10                  |
| Green Hiker-Biker Tent Site:                                                                                                                                                                | Base Rate \$9/night                                     |
| Allows one person and one tent. One extra person may be added for \$9 per nig and two people. No vehicles. Tent area is smaller than $10x10$ . For people-powers                            |                                                         |
| Back-In RV Sites 28-74 (Full Hook-up):                                                                                                                                                      | Summer Base Rate \$33/night                             |
|                                                                                                                                                                                             | Winter Base Rate \$27/night                             |
| Allows one RV and one vehicle. One tent may be added for $\$8$ per night. One per night. Tent area is $10$ ' $x$ $10$ '. Campsite limit is $8$ people. Vehicles that do a overflow parking. | •                                                       |
| Pull Through Sites 2-27 (Full Hook-up):                                                                                                                                                     | Summer Base Rate \$38/night                             |
|                                                                                                                                                                                             | Winter Base Rate \$33/night                             |
| Allows one RV and one vehicle. One tent may be added for \$8 per night. One per night. Tent area is $10$ ' x $10$ '. Campsite limit is 8 people.                                            | e extra Vehicle may be added for \$10                   |
| RV Holding Tank Dump:                                                                                                                                                                       |                                                         |
| Extra Picnic Tables*:                                                                                                                                                                       |                                                         |
| Pet Fee                                                                                                                                                                                     | \$6 per pet/per stay                                    |
| Cabin Pet Fee (2 Pet Max in Cabins)                                                                                                                                                         | \$11 per pet/per night                                  |