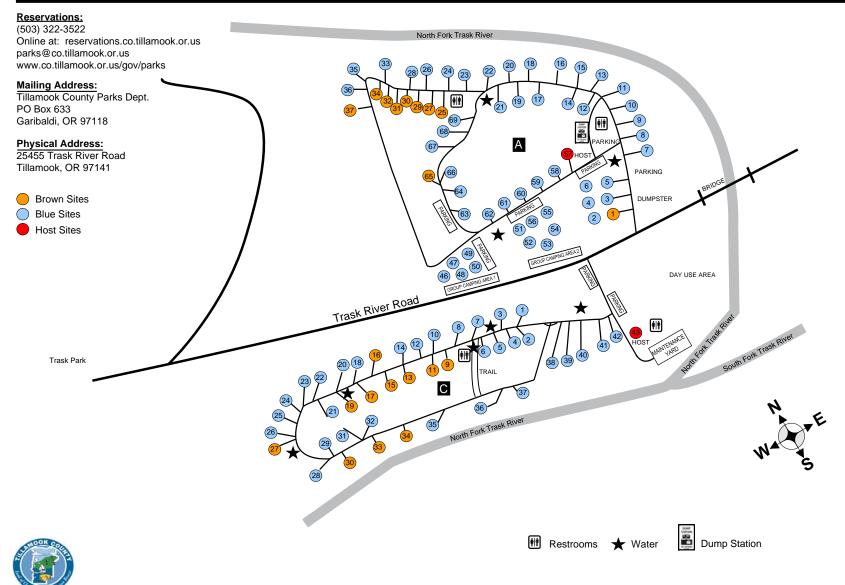

#### **Reservations:**

(503)322-3522

Online at:

http://reservations.co.tillamook.or.us

Sites available year-round

Summer Rates: May – Sept Winter Rates: Oct - April

#### Amounts displayed below include an 11.5% Lodging Tax

| Transaction Fee                                                                                                                                                                                                                                                                            |
|--------------------------------------------------------------------------------------------------------------------------------------------------------------------------------------------------------------------------------------------------------------------------------------------|
| BROWN Site Marker:                                                                                                                                                                                                                                                                         |
| Allows one tent and one vehicle. One extra vehicle may be added for \$10 per night. Extra tents are not allowed. No recreational vehicles. No car camping. Tent area is $10' \times 10'$ . Campsite limit is 6 people.                                                                     |
| BLUE Site Marker :                                                                                                                                                                                                                                                                         |
| Allows one tent and one vehicle. One extra tent may be added for \$8 per night. One extra vehicle may be added \$10 per night. Tent area is two 10'x 10' tent areas. Campsite limit is 10 people.                                                                                          |
| Group Camping:                                                                                                                                                                                                                                                                             |
| *Group Camping Area 1 is limited to tent camping and consists of sites A46 through A50.                                                                                                                                                                                                    |
| *Group Camping Area 2 can accommodate 6 RV/Trailers and consists of sites A51 through A56.                                                                                                                                                                                                 |
| Extra RV/Trailers are not allowed. A maximum of 12 Extra tents may be added to each the group camping area for \$8 per tent per night. Extra vehicles may be added to the site for \$10 per night. Campsite limit is 48 people.                                                            |
| Group Picnic Area:                                                                                                                                                                                                                                                                         |
| Reservations are available for Group Picnic Areas. Reservations May thru September. Group Picnic Area Reservations include 25 vehicle passes. Additional vehicles will be charged \$10.00 Day Use Fee. *Parking is limited – Please carpool where possible.                                |
| Day Use Area: Base Rate \$10/per day per vehicle                                                                                                                                                                                                                                           |
| A daily pass is valid for the entire day at any Tillamook County Parks Department Day Use Facility for day-use parking. (A daily pass is also valid for day-use parking at any other Tillamook County Parks Dept. Day Use Facility during the entire day in which the pass was purchased). |
| Hiker-Biker:                                                                                                                                                                                                                                                                               |
| Allows one person and one tent. One extra person may be added for \$9 per night. Campsite limit is one small tent and two people. No vehicles. Tent area is smaller than 10x10. For people-powered travelers only.                                                                         |
| RV Holding Tank Dump: Base Rate \$10/RV                                                                                                                                                                                                                                                    |
| Allows one RV, not registered as a park guest, to empty the contents of an RV's holding tank.                                                                                                                                                                                              |
| Pet Fee                                                                                                                                                                                                                                                                                    |