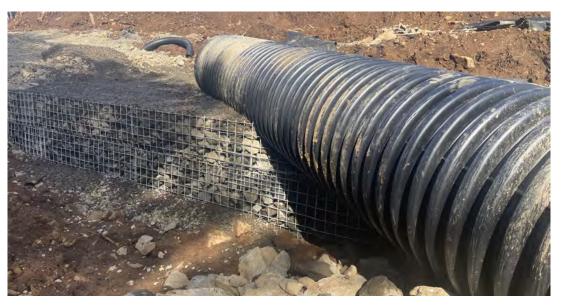

# **Construction Activities & Upcoming Work**

Work continued on MSE Wall No. 2 throughout the week. An additional 2 courses were placed raising the maximum height of the wall to 10-1/2 feet and extending the wall to a length of 182 feet. In addition, the initial segment of a 36-inch pipe culvert situated within MSE Wall No. 2 was placed. MSE Wall construction is expected to continue next week and therefore, there will continue to be increased truck traffic between the south project entrance and the adjacent Lighthouse Quarry in the coming weeks due to MSE Wall construction.

Project Website:

https://highways.dot.gov/federal-lands/projects/or/tillamook-b780-1

View of initial segment of 36-inch culvert placed within MSE Wall No. 2.

Project Number: OR TILLAMOOK B780 (1)

FHWA Contact: John Henderson