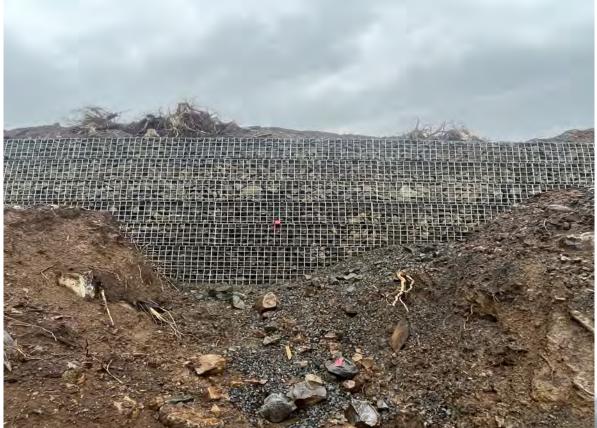

# **Pictures**

View of face of MSE Wall No. 2.

View of MSE Wall No. 2 construction after 7 courses of construction.