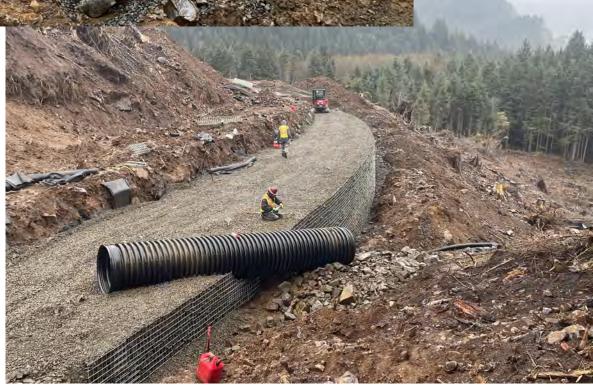

# **Construction Activities & Upcoming Work**

Work continued on MSE Wall No. 2 throughout the week. An additional 2 courses were placed raising the maximum height of the wall to 10-1/2 feet and extending the wall to a length of 182 feet. In addition, the initial segment of a 36-inch pipe culvert situated within MSE Wall No. 2 was placed. MSE Wall construction is expected to continue next week and therefore, there will continue to be increased truck traffic between the south project entrance and the adjacent Lighthouse Quarry in the coming weeks due to MSE Wall construction.

Project Website:

https://highways.dot.gov/federal-lands/projects/or/tillamook-b780-1

View of initial segment of 36-inch culvert placed within MSE Wall No. 2.

Project Number: OR TILLAMOOK B780 (1)

FHWA Contact: John Henderson