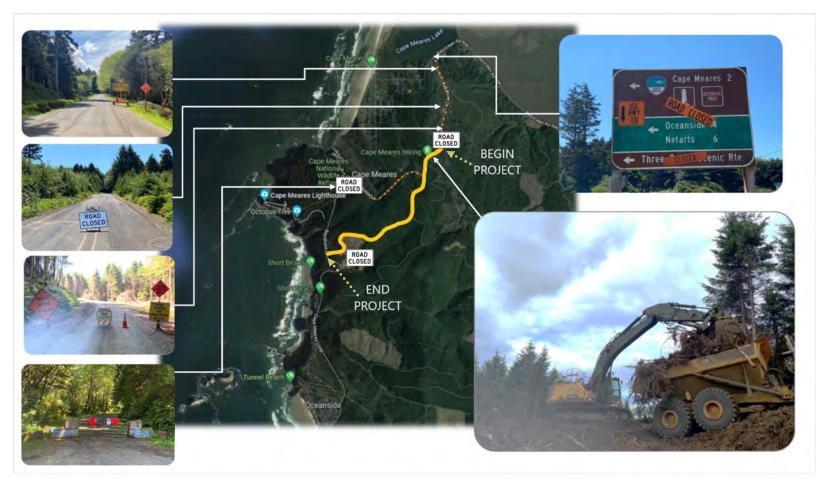

# Мар

Map Source: Google All project images Source: FHWA

Project location and areas closed off to the public.