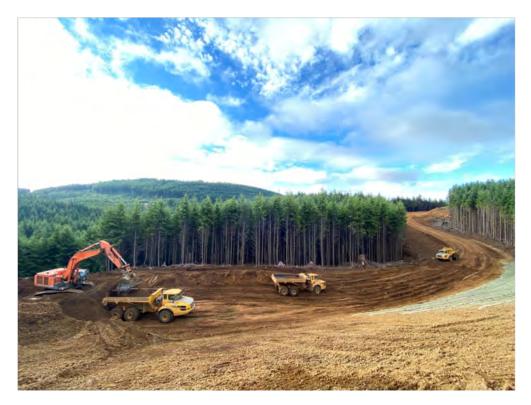

### **Construction Activities & Upcoming Work**

Excavation, culvert installation, turf establishment, and brush removal will continue next week. Soldier pile wall work will begin next month. Heavy equipment is working throughout the project. There is no public access within project limits. The fixed construction completion date is October 31, 2023.