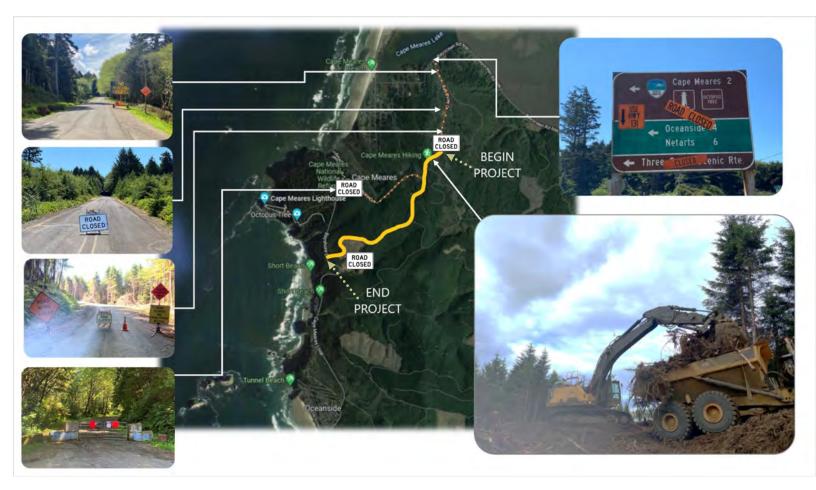

#### **ROAD CLOSURES**

Current road closure points will remain in effect on Bayocean Road near the Cape Meares Lighthouse, and approximately 0.5 miles south of the Lighthouse. Construction will have minimal impact on public traffic as it is closed to through traffic. Please be advised that project limits are outside the gate on Cape Meares Loop coming south from Bayocean Road. A reader board and Type III Barricades have been installed at this location. See map on the following page for areas not accessible to the public due to ongoing construction.

### Map

Map Source: Google All project images Source: FHWA

Project location and areas closed off to the public.