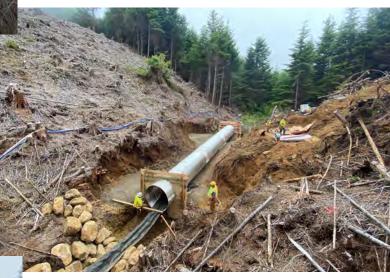

### **Pictures**

**Excavation st324** 

Source: FHWA

Placing culvert pipe for Coleman Creek

### **Coleman Creek Progress Pictures**

Placement of bedding and riprap after excavation

Source: FHWA