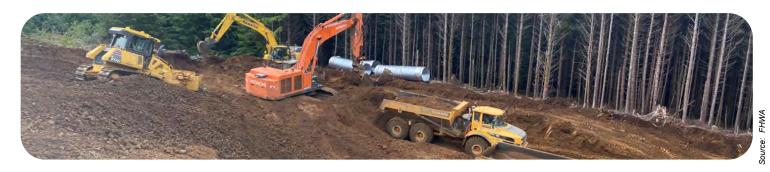

### **Pictures**

**Excavation st324** 

Source: FHWA

Placing culvert pipe for Coleman Creek