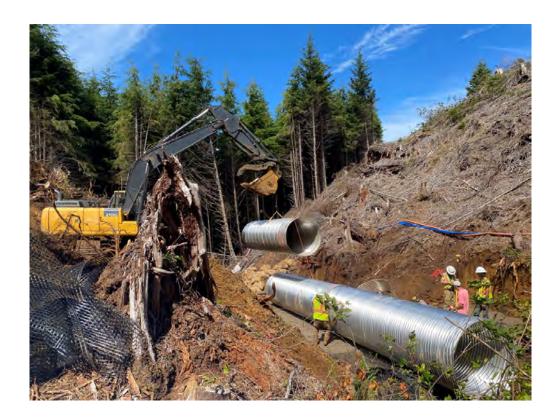

### **Pictures**

**Excavation st324** 

Source: FHWA

Placing culvert pipe for Coleman Creek