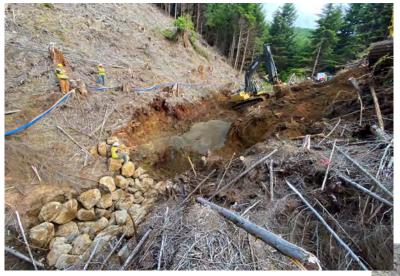

### **Coleman Creek Progress Pictures**

Placement of bedding and riprap after excavation

Source: FHWA