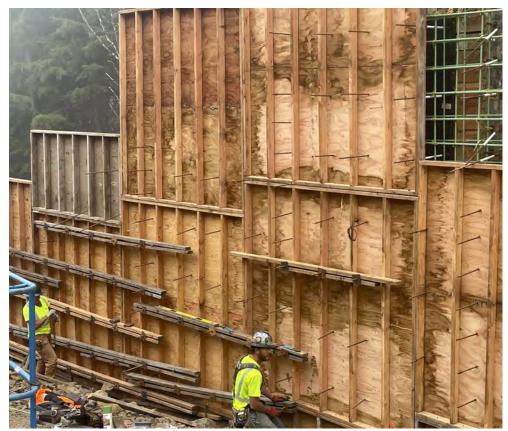

# **Pictures**

View of concrete form placement at the Soldier Pile Wall preparing for concrete placement on Friday.

Source: FHWA

View of reinforcement installation on Geofoam Wall in preparation for continuing shotcrete placement beginning next week.