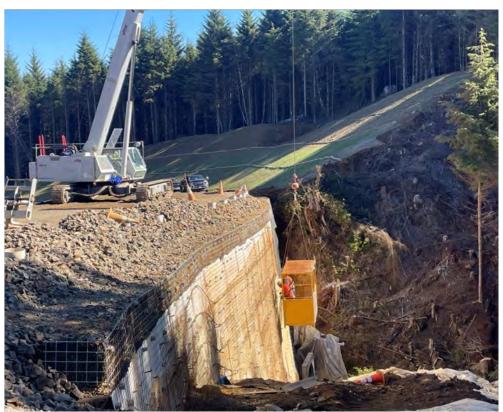

## **Construction Activities & Upcoming Work**

This week two major milestones were achieved on two separate structural elements of the new roadway. The first shotcrete application at the Geofoam Wall was applied on Wednesday and the first concrete placement at the Soldier Pile Wall will be completed on Friday. Also, roadway aggregate placement in winding down in preparation for asphalt scheduled to begin in a couple of weeks. Truck traffic between the south project entrance and the adjacent Lighthouse Quarry will remain active and construction traffic is expected to be steady on the closed portion of the old Cape Meares Loop for the next several weeks. Therefore, Tillamook County has prohibited pedestrian and bicycle traffic on the old roadway through project completion in Fall 2023.

# **Pictures**

View of concrete form placement at the Soldier Pile Wall preparing for concrete placement on Friday.

Source: FHWA

View of reinforcement installation on Geofoam Wall in preparation for continuing shotcrete placement beginning next week.