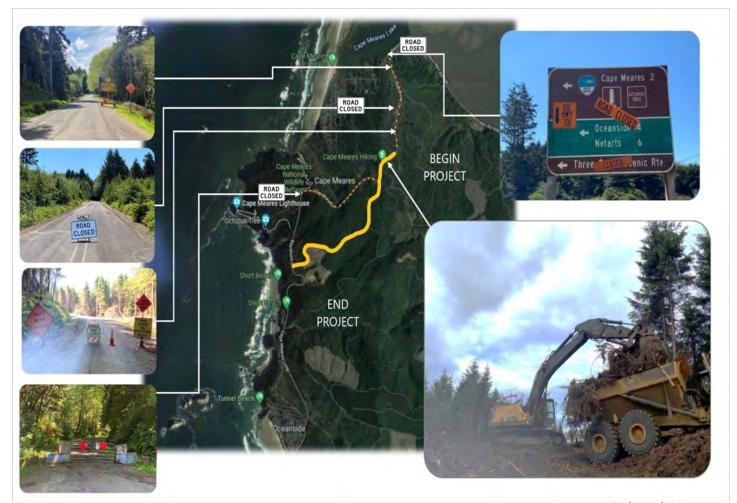

#### **ROAD CLOSURES**

Current road closure points will remain in effect on Bayocean Road near the Cape Meares Lighthouse, and approximately 0.5 miles south of the Lighthouse. Construction will have minimal impact on public traffic as it is closed to through traffic. Please be advised that project limits are now designated by barricades on Cape Meares Loop. coming south from Bayocean Road. See map on the following page for areas not accessible to the public. Source: FHWA

# Мар

Project location and areas closed off to the public.

Source: FHWA

Map Source: Google All project images Source: FHWA