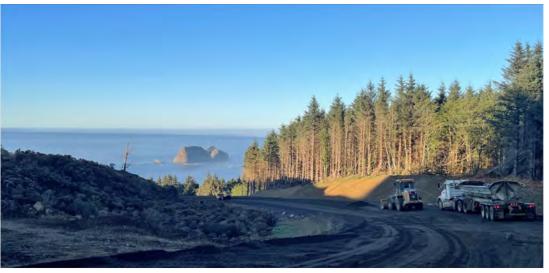

View of roadway aggregate placement near the south end of the project. **Project Website:** https://highways.dot.gov/federal-lands/projects/or/tillamook-b780-1