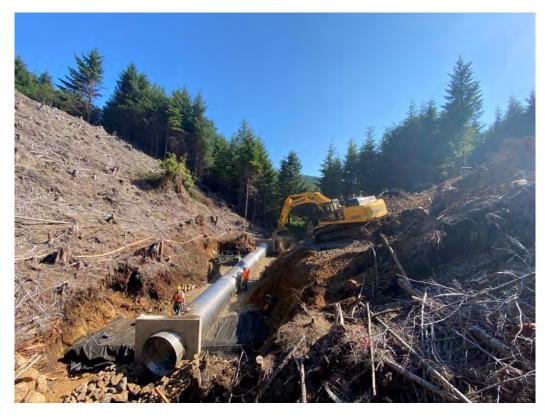

#### Project Website:

https://highways.dot.gov/federal-lands/projects/or/tillamook-b780-1

Backfilling the pipe at Coleman Creek.

Project Number: OR TILLAMOOK B780 (1)

FHWA Contact:

John Henderson john.henderson@dot.gov 360-839-3867