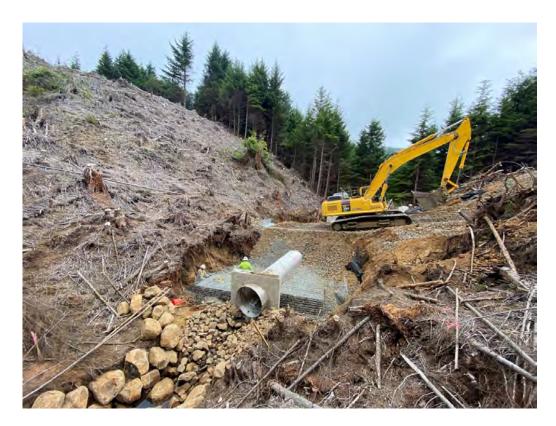

#### Project Website:

https://highways.dot.gov/federal-lands/projects/or/tillamook-b780-1

Backfilling the pipe at Coleman Creek.

Project Number: OR TILLAMOOK B780 (1)

FHWA Contact:

John Henderson john.henderson@dot.gov 360-839-3867