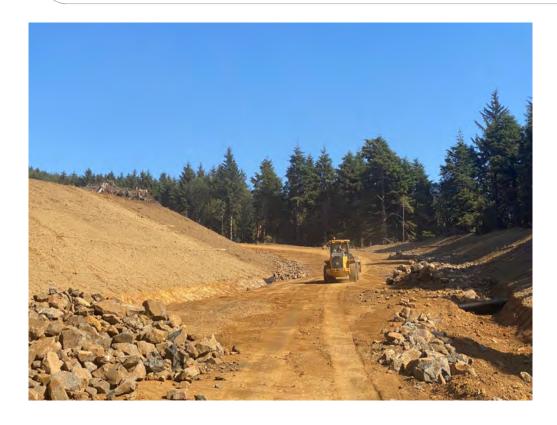

### **Pictures**

Rock lining the ditches

Source: FHWA

Setting and backfilling the HDPE pipe for Stream 5