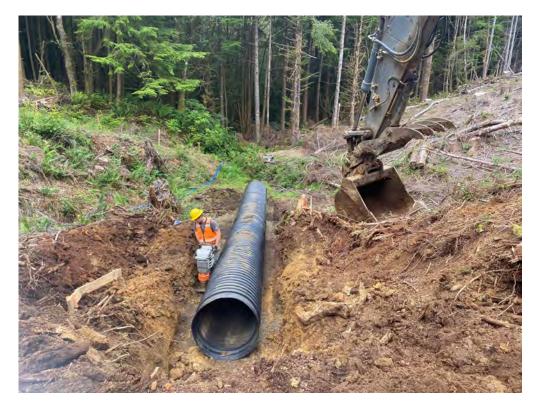

#### Project Website:

https://highways.dot.gov/federal-lands/projects/or/tillamook-b780-1

Backfilling the pipe at Coleman Creek.

Project Number: OR TILLAMOOK B780 (1)

FHWA Contact:

John Henderson john.henderson@dot.gov 360-839-3867