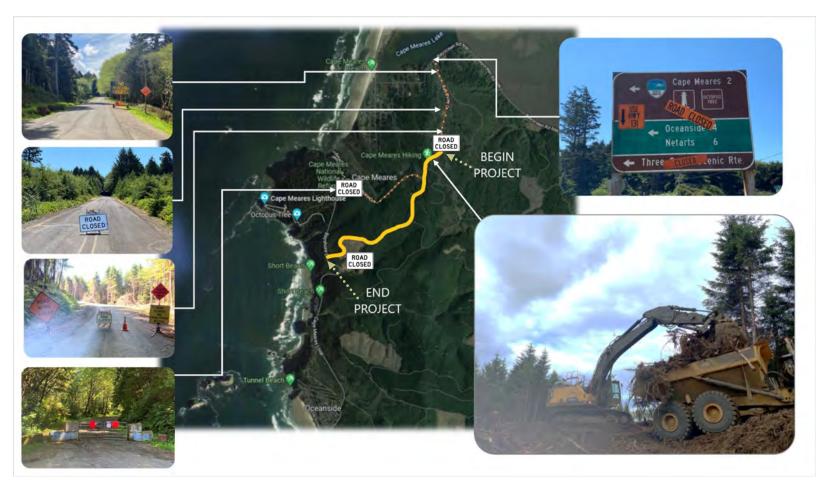

#### **ROAD CLOSURES**

Current road closure points will remain in effect on Bayocean Road near the Cape Meares Lighthouse, and approximately 0.5 miles south of the Lighthouse. Construction will have minimal impact on public traffic as it is closed to through traffic. Please be advised that project limits are outside the gate on Cape Meares Loop coming south from Bayocean Road. A reader board and Type III Barricades have been installed at this location. See map on the following page for areas not accessible to the public due to ongoing construction.

## Map

Map Source: Google All project images Source: FHWA

Project location and areas closed off to the public.