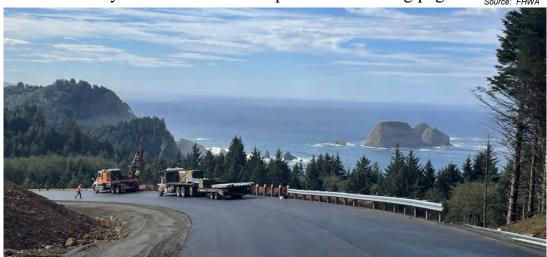

#### **Construction Activities & Upcoming Work**

Guardrails started being installed this week and should be completed next week. Guardrails on all three MSE Walls and the Geofoam Wall were completed with the remainder of the guardrails throughout the project scheduled for completion within the coming week. In addition, roadway striping throughout the project was completed this week. Truck traffic between the south project entry and the adjacent Lighthouse Quarry will be minimal through project completion, however, construction traffic is expected to be steady on the closed portion of the old Cape Meares Loop for the next few weeks. Therefore, Tillamook County has prohibited pedestrian and bicycle traffic on the old roadway through project completion in Fall 2023. A two time extension is anticipated for added fencing and guardrails.

#### **ROAD CLOSURES**

Current road closure points will remain in effect on Bayocean Road near the Cape Meares Lighthouse, and approximately 0.5 miles south of the Lighthouse. Construction will have minimal impact on public traffic as it is closed to through traffic. Please be advised that project limits are now designated by barricades on Cape Meares Loop. coming south from Bayocean Road. See map on the following page