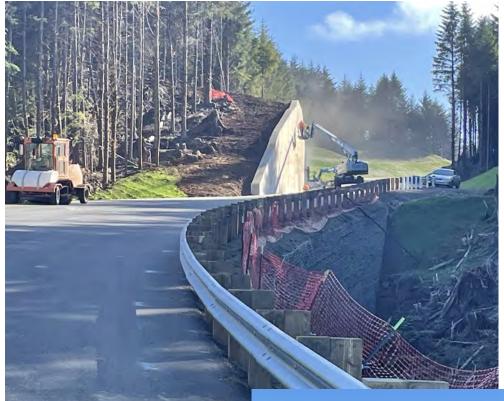

#### **Pictures**

View of completed guardrail at MSE Wall No. 1 with Soldier Pile Wall shown in the background.

Source: FHWA

View of stripers painting the first of two coats of the centerline.