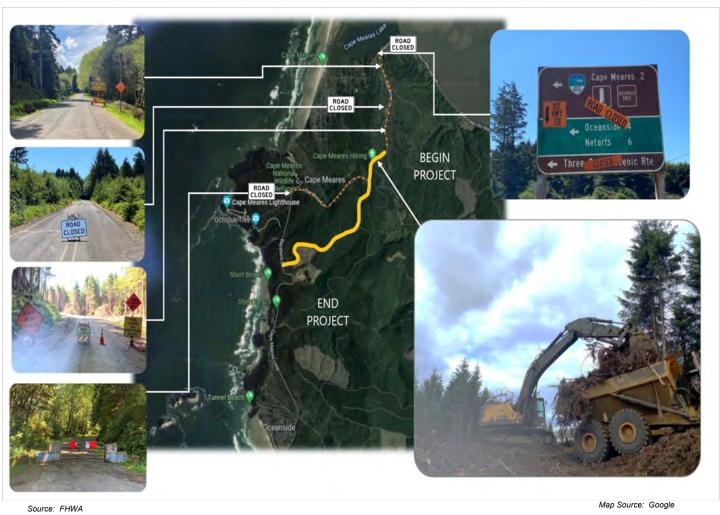

#### **ROAD CLOSURES**

Current road closure points will remain in effect on Bayocean Road near the Cape Meares Lighthouse, and approximately 0.5 miles south of the Lighthouse. Construction will have minimal impact on public traffic as it is closed to through traffic. Please be advised that project limits are now designated by barricades on Cape Meares Loop. coming south from Bayocean Road. See map on the following page

#### Map

Project location and areas closed off to the public.

Map Source: Googl All project images Source: FHWA