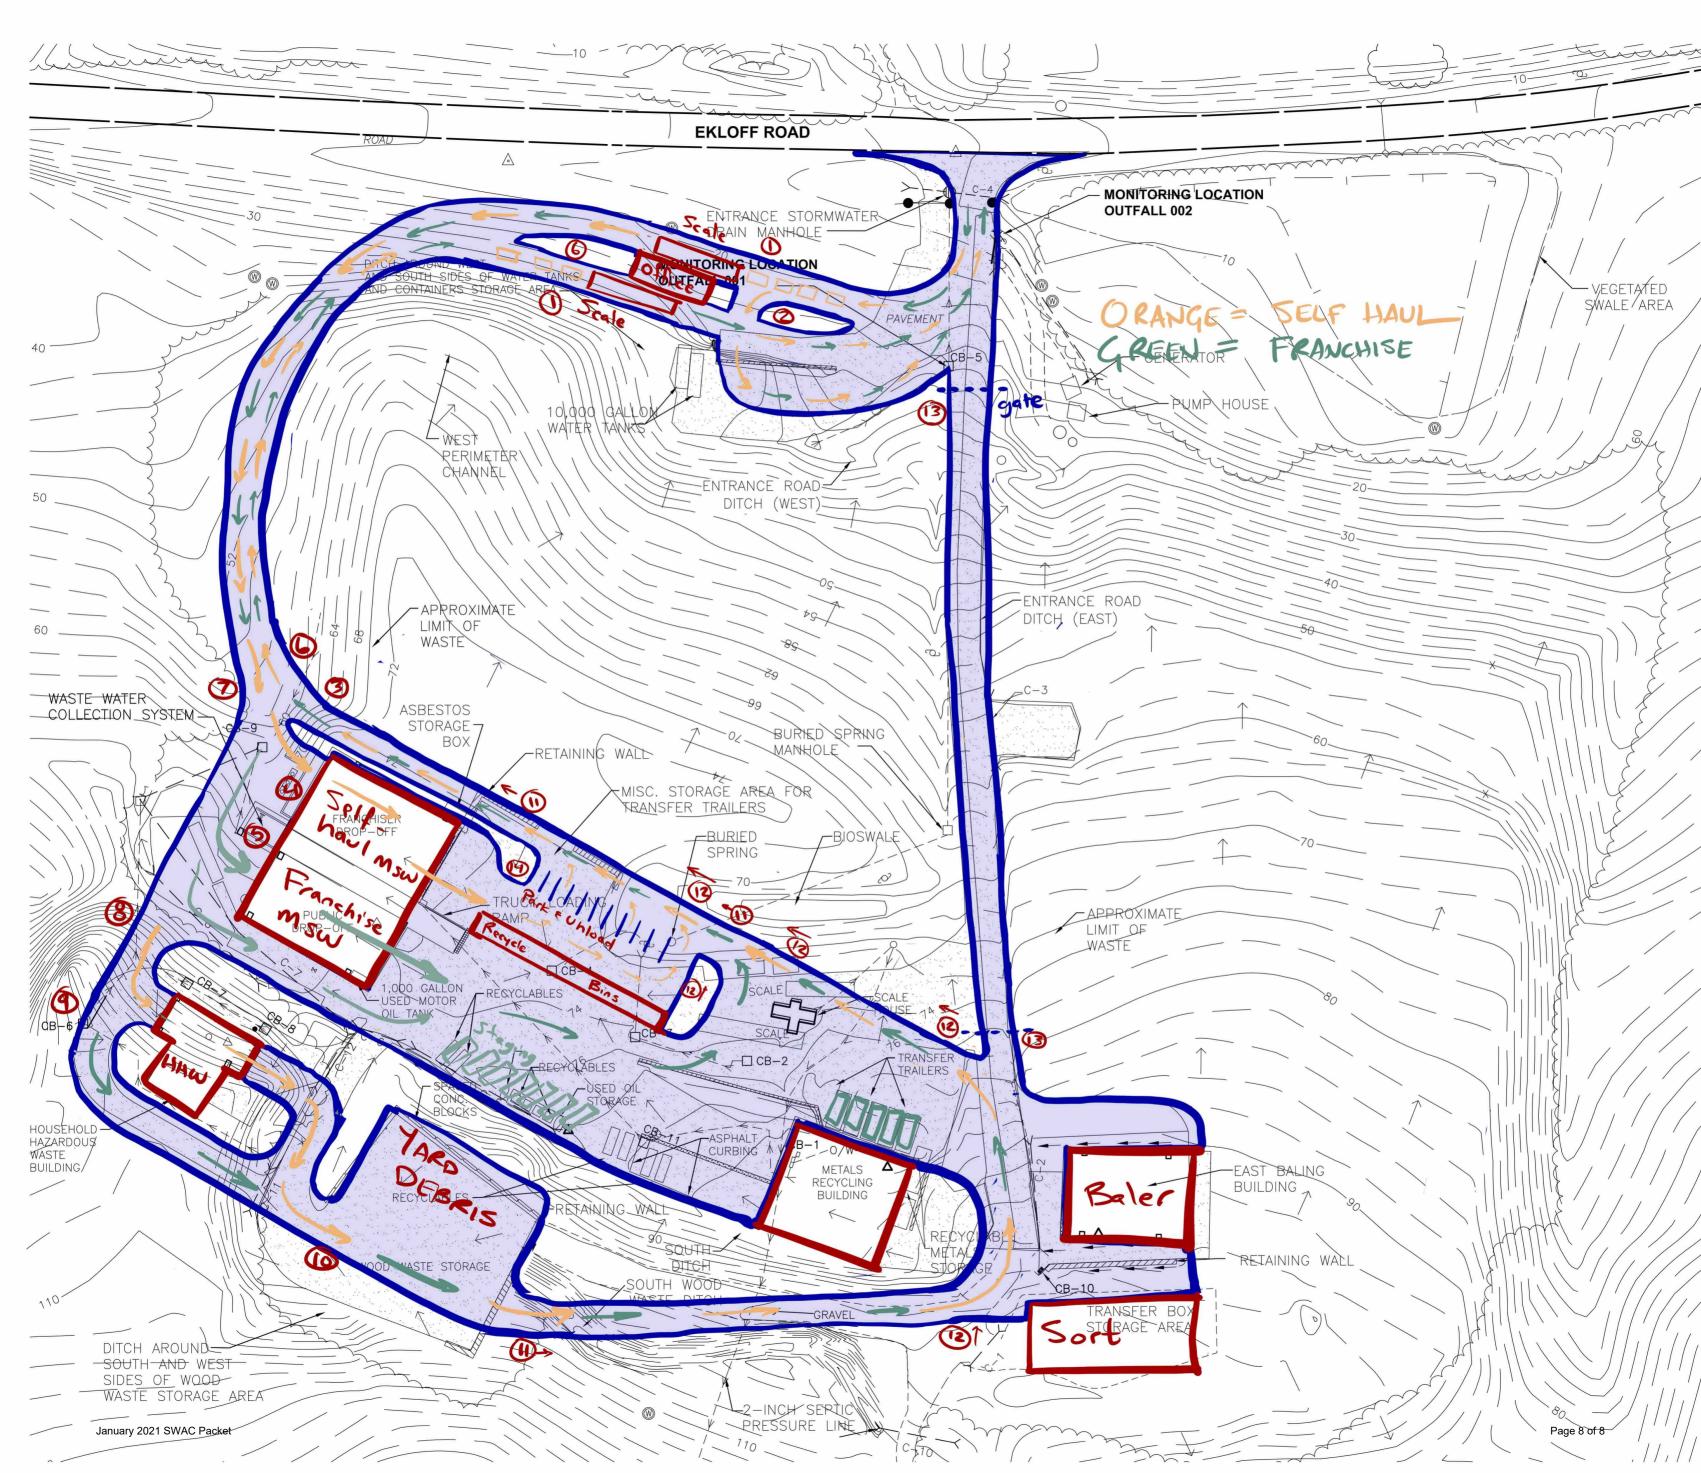

#### **AGENDA ITEM 8 – TRANSFER STATION REPORTS:**

Mr. McCall reported that things are still busy at all three transfer stations, though they have died down somewhat from a very busy summer. The one-month extension of the ODF Yard Debris program, the extended burn ban, and the fires resulted in approx. 290 tons of yard debris being processed through our facilities in just the month of October.