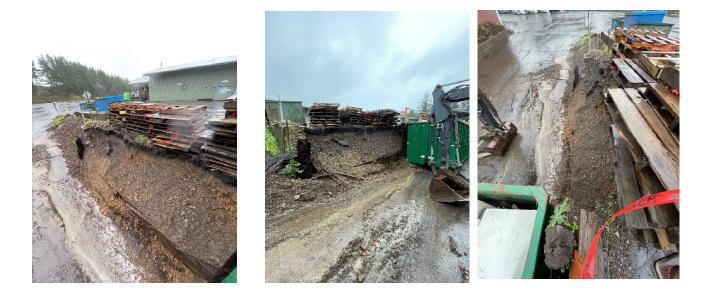

Mr. Weiss informed SWAC that DEQ had conducted a stormwater inspection at the Tillamook Transfer Station that morning. Findings to be discussed at future SWAC meeting.